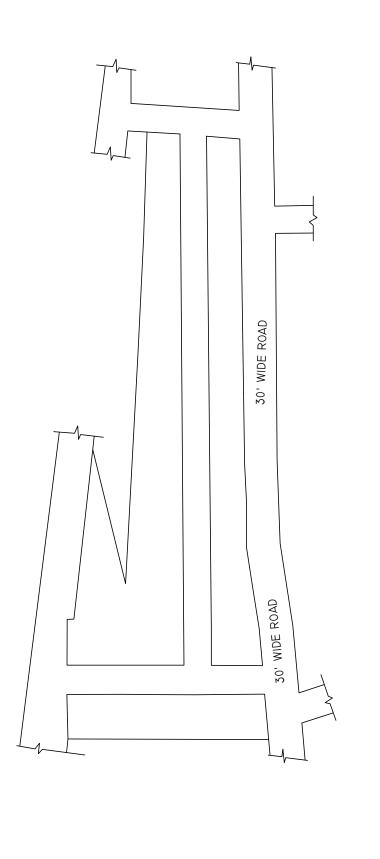

**LEGEND** 

LAYOUT BOUNDARY
ROAD
EXG. ROAD

 $\frac{\text{P.P.D}}{\text{L.O}} \quad \begin{array}{c} \text{(Regularization NO:} \\ \text{2017)} \end{array} \quad \begin{array}{c} 1783 \\ \text{2018} \end{array}$ 

APPROVED

VIDE LETTER NO DATE : Reg.L / 11649 / 2018 : / 09/ 2018

OFFICE COPY

FOR MEMBER SECRETARY CHENNAI METROPOLITAN DEVELOPMENT AUTHORITY

IN-PRINCIPLE APPROVAL OF LAYOUT FRAMEWORK IN S.No:274/1 & 274/2 AT ADAMBAKKAM VILLAGE OF GREATER CHENNAI CORPORATION AS PER G.O.(Ms) No:78 H&UD UD4 (3) DEPT. DT:04.05.2017 AND G.O.(Ms) No:172 H&UD UD4 (3) DEPT. DT:13.10.2017

SCALE: 1" = 66' (ALL MEASUREMENTS ARE IN FEET)