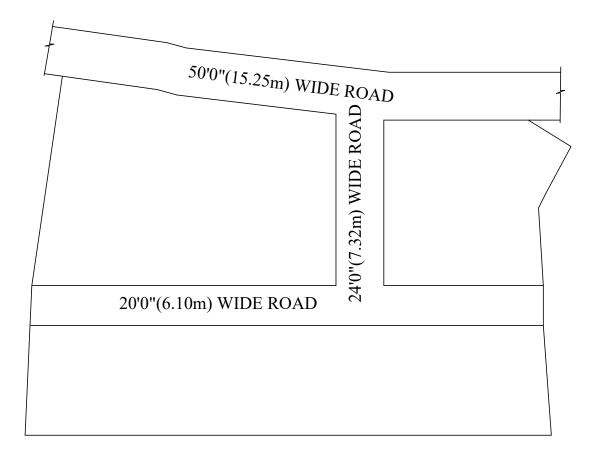

## **NOTE:**

- 1) A SPLAY AT THE INTERSECTION OF TWO OR MORE STREETS / ROADS AND STREET ALIGNMENTS BE PROVIDED AS PER THE DEVELOPMENT REGULATIONS OF CMA.
- 2) THIRUNINRAVUR TOWN PANCHAYAT TO ENSURE THAT ALL THE ROADS ARE VESTED WITH THEM AS PER THE GOVERNMENT ORDERS.

OFFICE COPY

FOR MEMBER SECRETARY CHENNAI METROPOLITAN DEVELOPMENT AUTHORITY

IN-PRINCIPLE APPROVAL OF LAYOUT FRAMEWORK IN S.No:127/21F, AT THIRUNINRAVUR VILLAGE OF THIRUNINRAVUR TOWN PANCHAYAT AS PER G.O.(Ms) No:78 H&UD UD4 (3) DEPT. DT:04.05.2017 AND G.O.(Ms) No:172 H&UD UD4 (3) DEPT. DT:13.10.2017

SCALE: 1" = 66' (ALL MEASUREMENTS ARE IN FEET)