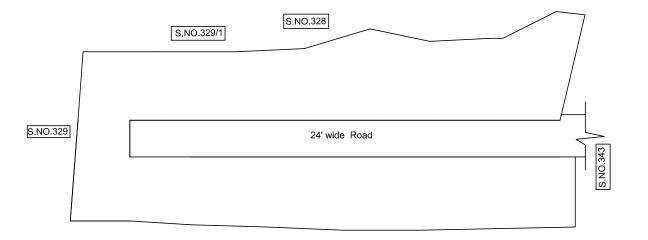

OFFICE COPY

FOR MEMBER SECRETARY CHENNAI METROPOLITAN DEVELOPMENT AUTHORITY

IN-PRINCIPLE APPROVAL OF LAYOUT FRAMEWORK IN S.No:342,& 329/2 OF MADURAVOYAL VILLAGE OF GREATER CHENNAI CORPORATION AS PER G.O.(Ms) No:78 H&UD UD4 (3) DEPT. DT:04.05.2017 AND G.O.(Ms) No:172 H&UD UD4 (3) DEPT. DT:13.10.2017

SCALE: 1" = 66' (ALL MEASUREMENTS ARE IN FEET)