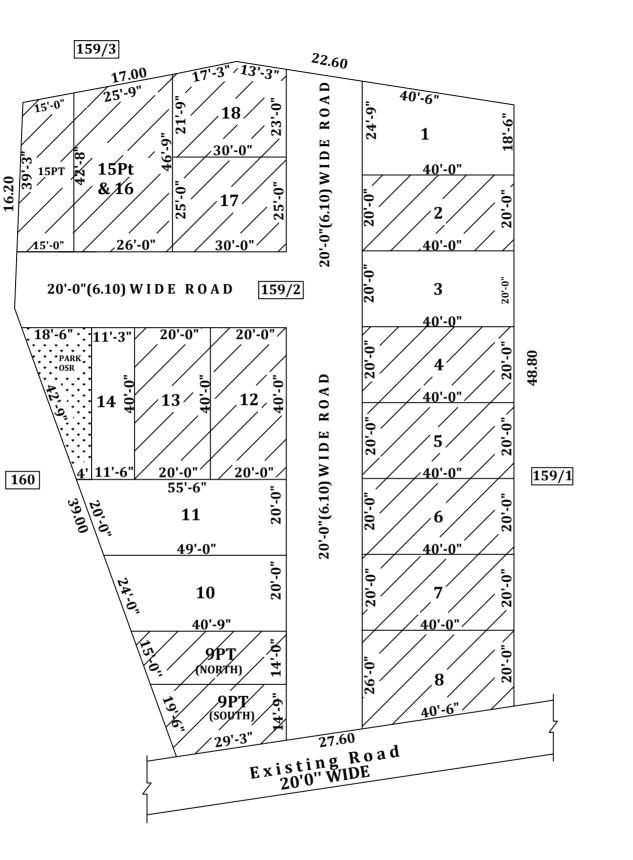

ROAD AREA

PLOTTABLE AREA

SOLD OUT AREA

UNSOLD AREA

10% OF UN SOLD PLOTS

AREA REQUIRED FOR OS

**OSR PROVIDED** 

UNSOLD AREA (EXCLUI

SOLD PLOTS

UN SOLD PLOTS

TOTAL NO. OF PLOTS

NOTE:

CONDITIONS:

1) As per G.O.(Ms).No.78 H & UD UD4 (3) department dt. 04.05.2017 and G.O. (Ms). No. 172 H & UD(UD4 (3) dept. dated. 13.10.2017the individual plot to be regularised separately after approval of lay out framework

LAYOUT BOUNDARY ROAD

PARK (OSR) SOLD OUT PLOTS

UNSOLD PLOTS

REGULARISATION OF LAYOUT FRAMEWORK IN S.NO. 159/2 OF NANDAMBAKKAM VILLAGE OF KUNDRATHUR PANCHAYAT UNION AS PER G.O.(Ms).No.78 H & UD UD4 (3) DEPARTMENT DT.04.05.2017 AND G.O. (Ms). No. 172 H & UD(UD4 (3) dept. dated.13.10.2017

(SCALE: 1" = 66' (ALL MEASUREMENTS ARE IN FEET)

|                  | : 20038 SQ.FT. |
|------------------|----------------|
|                  | : 4885 SQ.FT.  |
|                  | : 15153 SQ.FT. |
|                  | : 10856 SQ.FT. |
|                  | : 4297 SQ.FT.  |
|                  |                |
| SR               | : 430 SQ.FT.   |
|                  | : 450 SQ.FT.   |
| DING 10% OF OSR) | : 3847 SQ.FT.  |
|                  | : 14 Nos.      |
|                  | : 05 Nos.      |
|                  | : 19 Nos.      |

## 1. A SPLAY AT THE INTERSECTION OF TWO OR MORE STREETS / ROADS SHALL BE PROVIDED AS PER TNCDBR RULE 47.

## 2. ROAD AREA 4885 SQ.FT. AND PARK AREA 450 SQ.FT. GIFTED TO THE COMMISSIONER, KUNDRATHUR PANCHAYAT UNION VIDE GIFT DEED DOCUMENT NO. 6493/2019 DATED 03.09.2019

2) As per this Office No.15/2018 dt.12.12.2018 the In-Principle Layout framework approved. In principle approval for the layout frame work for regularizing individual plots may be considered only with reference to connectivity of layout to the public road