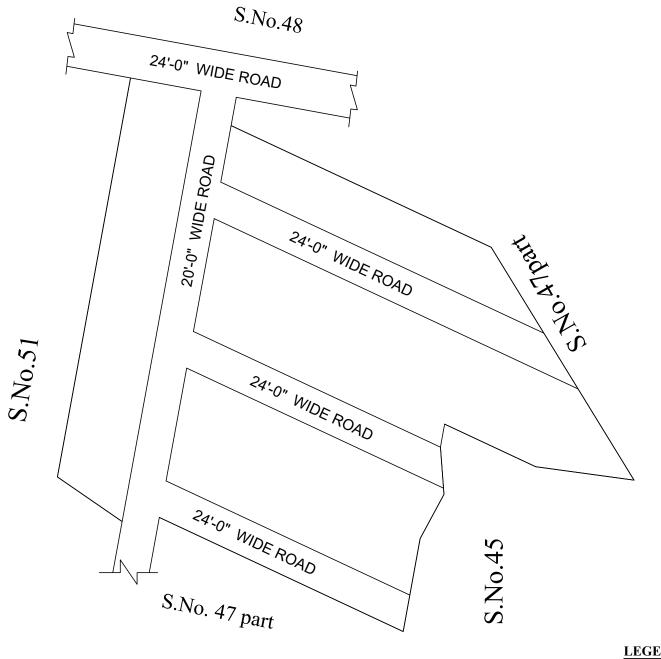

IN-PRINCIPLE APPROVAL OF LAYOUT FRAMEWORK IN S.No:47 PART (T.S.No.29/67, BLOCK No.14) AT KODUGAIYUR VILLAGE OF GRETAER CHENNAI CORPORATION AS PER G.O.(Ms) No:78 H&UD UD4 (3) DEPT. DT:04.05.2017 AND G.O.(Ms) No:172 H&UD UD4 (3) DEPT. DT:13.10.2017

SCALE: 1" = 66' (ALL MEASUREMENTS ARE IN FEET)