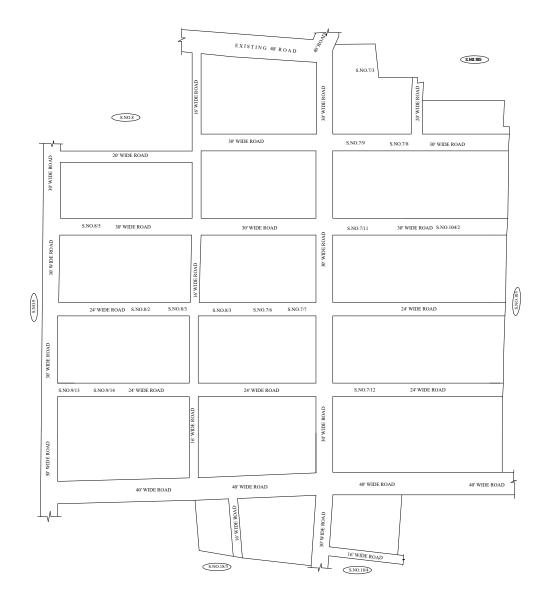

**OFFICE COPY** 

FOR MEMBER SECRETARY CHENNAI METROPOLITAN DEVELOPMENT AUTHORITY

IN-PRINCIPLE APPROVAL OF LAYOUT FRAMEWORK IN S.No:7/3 to12, 8/2 to 5, & 9/11,13,14,18/2, AND 104/2 OF GRAND LYON VILLAGE OF PUZHAL PANCHAYAT UNION AS PER G.O.(Ms) No:78 H&UD UD4 (3) DEPT. DT:04.05.2017 AND G.O.(Ms) No:172 H&UD UD4 (3) DEPT. DT:13.10.2017