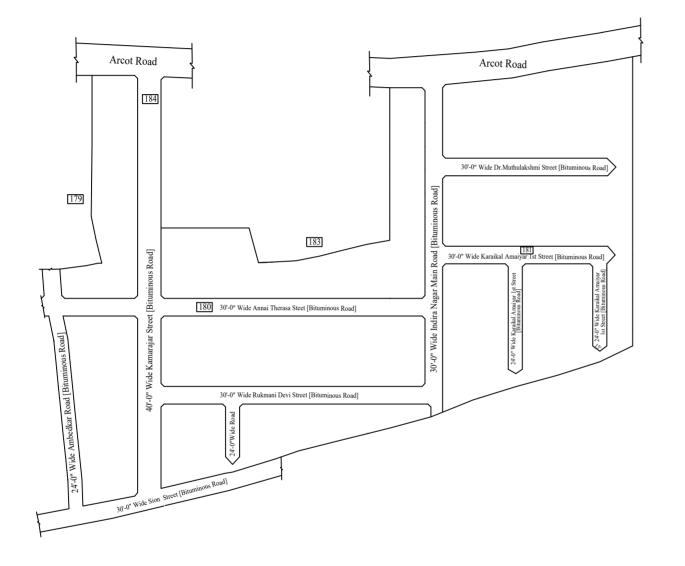

**OFFICE COPY** 

FOR SENIOR PLANNER CHENNAI METROPOLITAN DEVELOPMENT AUTHORITY

IN-PRINCIPLE APPROVAL OF LAYOUT FRAMEWORK IN S.NO:180, 181 & 184PT OF VALASARAVAKKAM VILLAGE, GREATER CHENNAI CORPORATION AS PER G.O.(Ms) No:78 H&UD UD4 (3) DEPT. DT:04.05.2017 AND G.O.(Ms) No:172 H&UD UD4 (3) DEPT. DT:13.10.2017 AND OFFICE ORDER NO.15/2018 DT: 12.12.2018.