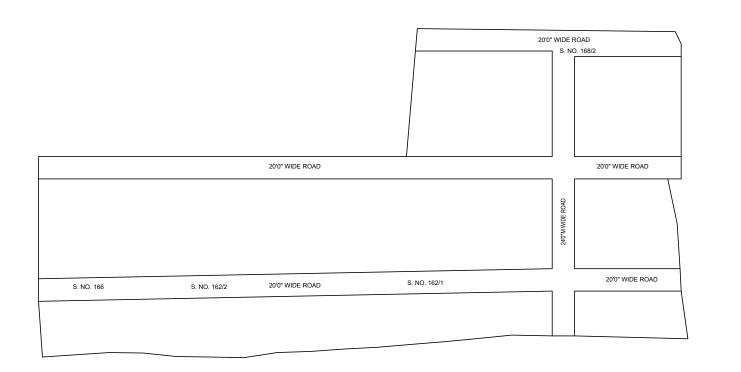

## OFFICE COPY

FOR MEMBER SECRETARY CHENNAI METROPOLITAN DEVELOPMENT AUTHORITY

IN-PRINCIPLE APPROVAL OF LAYOUT FRAMEWORK IN S.No:162/1 & 2, 166, 168/2 AT NERKUNDRAM VILLAGE OF GREATER CHENNAI CORPORATION AS PER G.O.(Ms) No:78 H&UD UD4 (3) DEPT. DT:04.05.2017 AND G.O.(Ms) No:172 H&UD UD4 (3) DEPT. DT:13.10.2017

SCALE: 1" = 66' (ALL MEASUREMENTS ARE IN FEET)