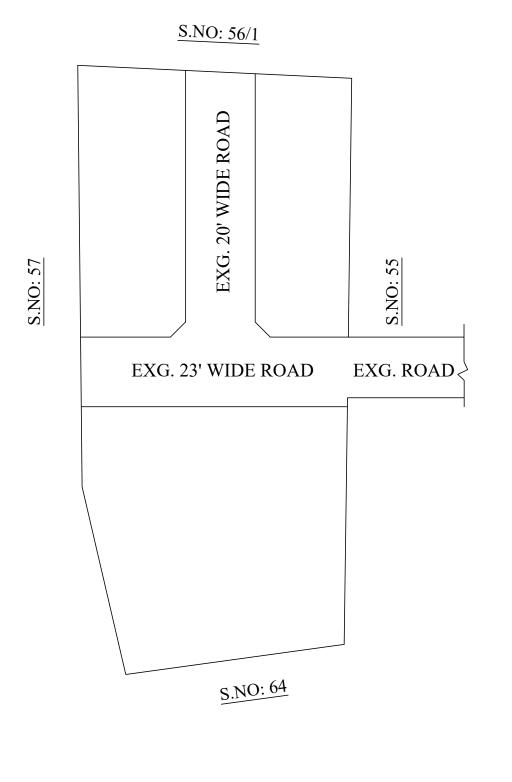

OFFICE COPY

FOR MEMBER SECRETARY CHENNAI METROPOLITAN DEVELOPMENT AUTHORITY

IN-PRINCIPLE APPROVAL OF LAYOUT FRAMEWORK IN S.No:56/2 AT PERUNGALATHUR VILLAGE OF PERUNGALATHUR TOWN PANCHAYAT, AS PER G.O.(Ms) No:78 H&UD UD4 (3) DEPT. DT:04.05.2017 AND G.O.(Ms) No:172 H&UD UD4 (3) DEPT. DT:13.10.2017

SCALE: 1" = 66' (ALL MEASUREMENTS ARE IN FEET)