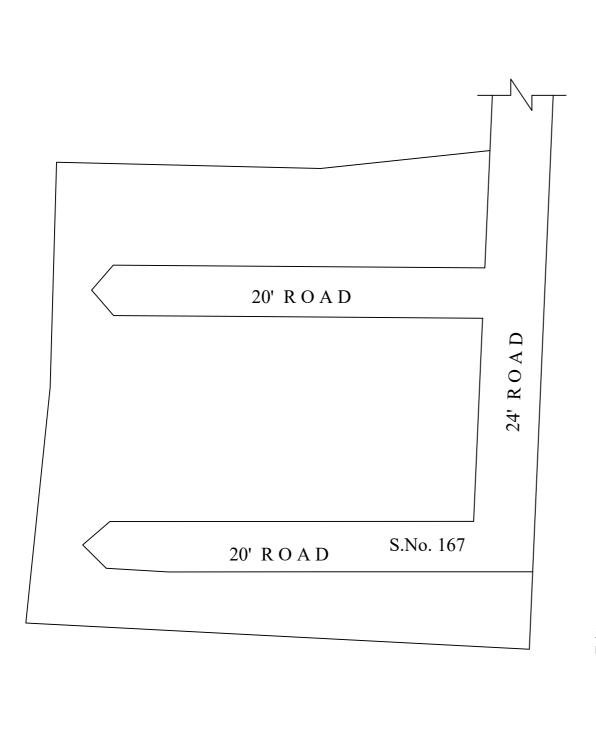

## **OFFICE COPY**

FOR DEPUTY PLANNER CHENNAI METROPOLITAN DEVELOPMENT AUTHORITY

IN-PRINCIPLE APPROVAL OF LAYOUT FRAMEWORK IN S.No:167 AT KULAPAKKAM VILLAGE OF KUNDRATHUR PANCHAYAT UNION AS PER G.O.(Ms) No:78 H&UD UD4 (3) DEPT. DT:04.05.2017 AND G.O.(Ms) No:172 H&UD UD4 (3) DEPT. DT:13.10.2017 AND OFFICE ORDER NO.15/2018 DT:12.12.2018.

SCALE: 1" = 66' (ALL MEASUREMENTS ARE IN FEET)