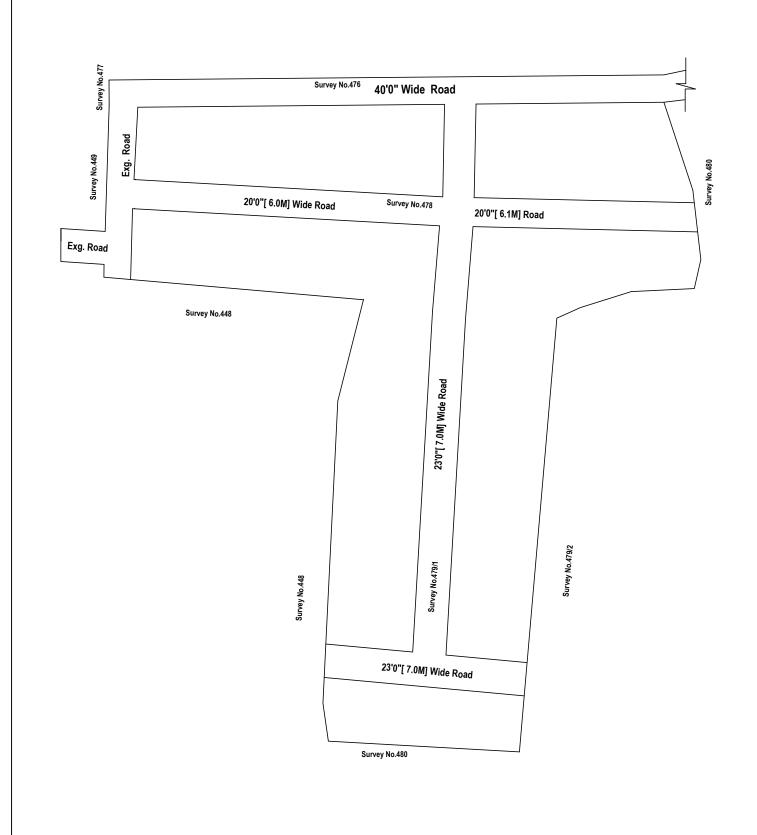

## **NOTE:**

- 1) A SPLAY AT THE INTERSECTION OF TWO OR MORE STREETS / ROADS AND STREET ALIGNMENTS BE PROVIDED AS PER THE DEVELOPMENT REGULATIONS OF CMA.
- 2) POONAMALLEE MUNICIPALITY TO ENSURE THAT ALL THE ROADS ARE VESTED WITH THEM AS PER THE GOVERNMENT ORDERS.

## **CONDITIONS:**

- 1) As per G.O.(ms).no.78 h & ud ud4 (3) department dt. 04.05.2017 and G.O. (Ms). No. 172 H & UD(UD4 (3) dept. dated. 13.10.2017the individual plots to be regularized separately after approval of lay out framework subject to satisfaction of site dimension / extent.
- 2) Only those unapproved layouts where in a part or full number of plots have been sold through a registered sale deed as on 20th October 2016 shall be Considered for regularization under these rules.
- 3) As per G.O.(Ms).No:172 H & UD (UD4 (3) Dept dt.13.10.2017 OSR charges are exempted for the plots sold on or before 20.10.2016.
- 4) Plot or Layout in part or whole, which is located in Public water body like channel / canal etc., shall not be eligible for regularization.
- 5) The Local Body shall regularise the individual plot by considering the least extent of ownership documents i.e., patta & sale deed document.
- 6) Plots / Sub-division / Layouts Shall be regularized under these rules only for residential usage.

**LEGEND** 

LAYOUT BOUNDARY

ROAD

EXG. ROAD

P.P.D (Regularization NO: 2017) L.O

1804

**APPROVED** 

VIDE LETTER NO

: Reg.L /14697/ 2018 : / 09/ 2018

OFFICE COPY

FOR MEMBER SECRETARY CHENNAI METROPOLITAN DEVELOPMENT AUTHORITY

IN-PRINCIPLE APPROVAL OF LAYOUT FRAMEWORK IN S.No:478,479/1 AT POONAMALLEE VILLAGE OF POONAMALLEE MUNICIPALITY, AS PER G.O.(Ms) No:78 H&UD UD4 (3) DEPT. DT:04.05.2017 AND G.O.(Ms) No:172 H&UD UD4 (3) DEPT. DT:13.10.2017

DATE

SCALE: 1" = 66' (ALL MEASUREMENTS ARE IN FEET)