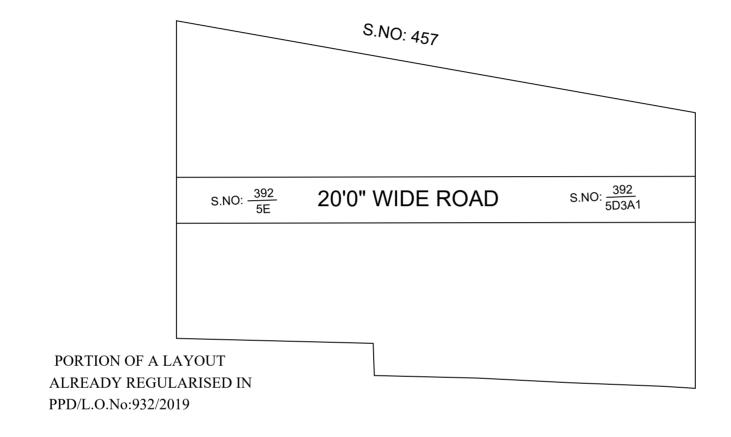

FOR DEPUTY PLANNER CHENNAI METROPOLITAN DEVELOPMENT AUTHORITY

IN-PRINCIPLE APPROVAL OF LAYOUT FRAMEWORK IN S.NO:392PT OF PALLIKARANAI VILLAGE, GREATER CHENNAI CORPORATION AS PER G.O.(Ms) No:78 H&UD UD4 (3) DEPT. DT:04.05.2017 AND G.O.(Ms) No:172 H&UD UD4 (3) DEPT. DT:13.10.2017 AND OFFICE ORDER NO.15/2018 DT: 12.12.2018.