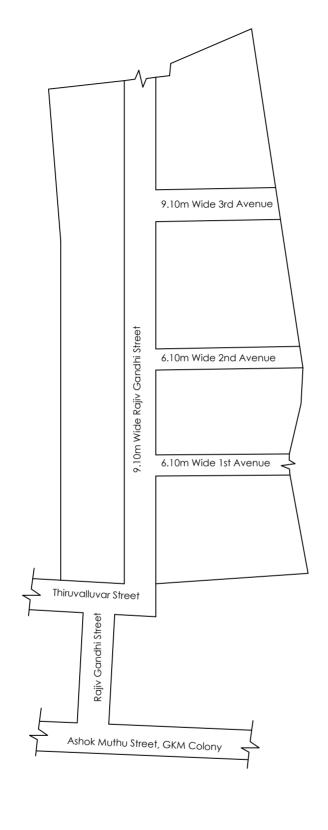

LEGEND

LAYOUT BOUNDARY **ROAD** EXG. ACCESS ROAD

P.P.D 1810 (Regularization NO: L.O 2017)

**APPROVED** 

VIDE LETTER NO

: Reg.L /14777/ 2019

DATE : /09/ 2019

## **OFFICE COPY**

FOR DEPUTY PLANNER CHENNAI METROPOLITAN DEVELOPMENT AUTHORITY

IN-PRINCIPLE APPROVAL OF LAYOUT FRAMEWORK IN OLD S.NO:8PT; BLOCK NO.16 OF KONNUR VILLAGE, GREATER CHENNAI CORPORATION AS PER G.O.(Ms) No:78 H&UD UD4 (3) DEPT. DT:04.05.2017 AND G.O.(Ms) No:172 H&UD UD4 (3) DEPT. DT:13.10.2017 AND OFFICE ORDER NO.15/2018 DT: 12.12.2018.

SCALE: 1" = 66' (ALL MEASUREMENTS ARE IN FEET)