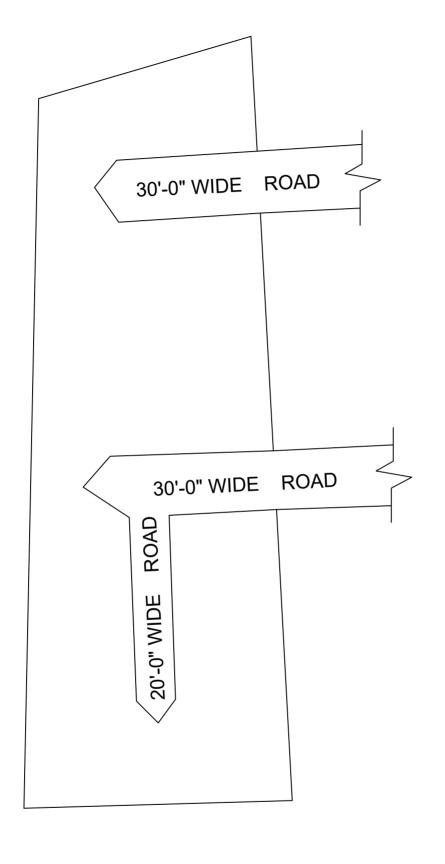

FOR DEPUTY PLANNER CHENNAI METROPOLITAN DEVELOPMENT AUTHORITY

IN-PRINCIPLE APPROVAL OF LAYOUT FRAMEWORK IN S.NO:240PT OF PORUR VILLAGE, GREATER CHENNAI CORPORATION AS PER G.O.(Ms) No:78 H&UD UD4 (3) DEPT. DT:04.05.2017 AND G.O.(Ms) No:172 H&UD UD4 (3) DEPT. DT:13.10.2017 AND OFFICE ORDER NO.15/2018 DT: 12.12.2018.

SCALE: 1" = 66' (ALL MEASUREMENTS ARE IN FEET)