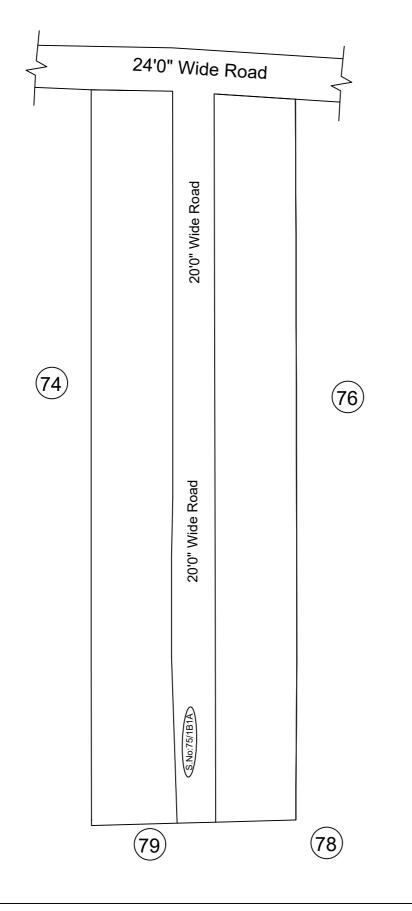

## OFFICE COPY

FOR DEPUTY PLANNER CHENNAI METROPOLITAN DEVELOPMENT AUTHORITY

IN-PRINCIPLE APPROVAL OF LAYOUT FRAMEWORK IN S.No:75PT OF MALAYAMBAKKAM VILLAGE, KUNDRATHUR PANCHAYAT UNION AS PER G.O.(Ms) No:78 H&UD UD4 (3) DEPT. DT:04.05.2017 AND G.O.(Ms) No:172 H&UD UD4 (3) DEPT. DT:13.10.2017AND OFFICE ORDER NO.15/2018 DT: 12.12.2018.

SCALE: 1" = 66' (ALL MEASUREMENTS ARE IN FEET)