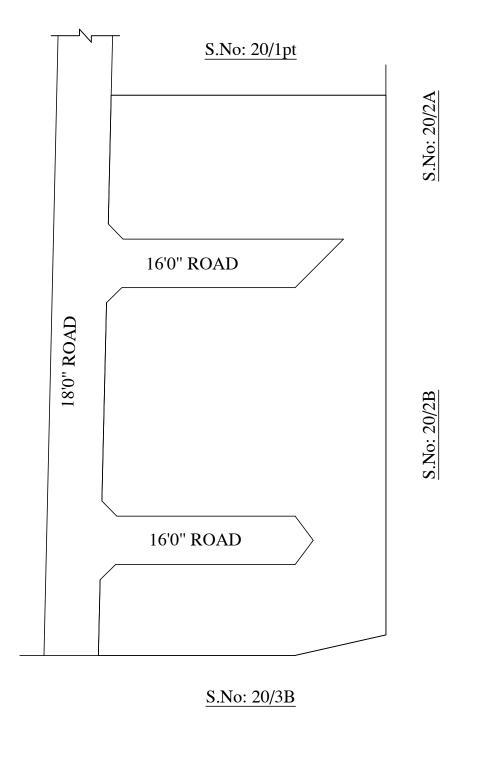

DATE : / 09/ 2018

OFFICE COPY

FOR MEMBER SECRETARY CHENNAI METROPOLITAN DEVELOPMENT AUTHORITY

IN-PRINCIPLE APPROVAL OF LAYOUT FRAMEWORK IN S.No:20/1A1 Pt AT IRUMBULIYUR VILLAGE OF TAMBARAM MUNICIPALITY, AS PER G.O.(Ms) No:78 H&UD UD4 (3) DEPT. DT:04.05.2017 AND G.O.(Ms) No:172 H&UD UD4 (3) DEPT. DT:13.10.2017