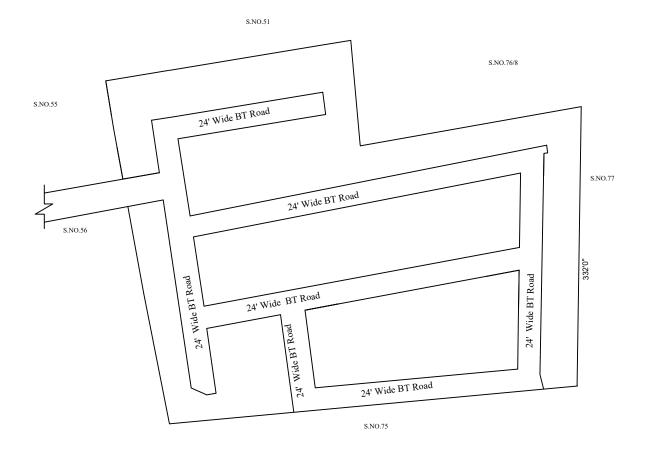

OFFICE COPY

FOR DEPUTY PLANNER CHENNAI METROPOLITAN DEVELOPMENT AUTHORITY

IN-PRINCIPLE APPROVAL OF LAYOUT FRAMEWORK IN S.No:76/1,2,3,4,5,6,7 AT VALASARAVAKKAM VILLAGE OF GREATER CHENNAI CORPORATION AS PER G.O.(Ms) No:78 H&UD UD4 (3) DEPT. DT:04.05.2017 AND G.O.(Ms) No:172 H&UD UD4 (3) DEPT. DT:13.10.2017 AND OFFICE ORDER NO.15/2018 DT:12.12.2018.

SCALE: 1" = 66' (ALL MEASUREMENTS ARE IN FEET)