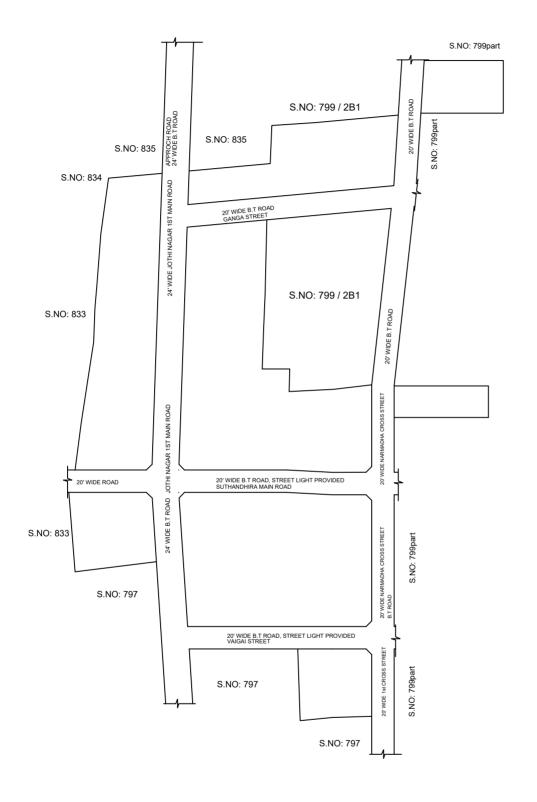

## **NOTE:**

- 1) A SPLAY AT THE INTERSECTION OF TWO OR MORE STREETS / ROADS AND STREET ALIGNMENTS BE PROVIDED AS PER THE DEVELOPMENT REGULATIONS OF CMA.
- 2) AVADI MUNICIPALITY TO ENSURE THAT ALL THE ROADS ARE VESTED WITH THEM AS PER THE GOVERNMENT ORDERS.

## **CONDITIONS:**

- As per G.O.(ms).no.78 h & ud ud4 (3) department dt. 04.05.2017 and G.O. (Ms). No. 172 H & UD(UD4 (3) dept. dated. 13.10.2017the individual plots to be regularized separately after approval of lay out framework subject to adhering the conditions stipulated in the Government Orders.
- 2) Only those unapproved layouts where in a part or full number of plots have been sold through a registered sale deed as on 20th October 2016 shall be Considered for regularization under these rules.
- 3) As per G.O.(Ms).No:172 H & UD (UD4 (3) Dept dt.13.10.2017 OSR charges are exempted for the plots sold on or before 20.10.2016.
- 4) As per this Office No.15/2018 dt.12.12.2018 the In-Principle Layout Framework approved. In-principle approval for the layout frame work for regularizing individual plots may be considered only with reference to connectivity of layout to the public road and internal road pattern. The Local Body should ensure the old layout sketch has transformed into ground as a layout and its existence before regularising the individual plot.
- 5) Plot or Layout in part or whole, which is located in Public water body like channel / canal etc., shall not be eligible for regularization.
- 6) The Local Body shall regularise the individual plot by considering the least extent of ownership documents i.e., patta & sale deed document.
- Plots/Sub-Divisions/Layouts shall be regularized under these rules only for Residential usage.
- 8) S.No-799 of Thirumullaivoyal Village is close to water body, Hence The Local body has to obtain NOC from PWD on inundation point of view and NOC from Tahsildar concerned, the layout is not obstructing the waterways on the common fields irrigation on the ground, before regularization of individual plots in the layout under reference.
- This revised in-principle layout approval revises PPD/L.O (Regularisation 2017) No.388/2018.

LEGEND

LAYOUT BOUNDARY
ROAD
EXG. ACCESS ROAD

P.P.D L.O

(Regularization NO : 2017)

**APPROVED** 

VIDE LETTER NO

: Reg.L /7011/ 2019

DATE : /09/ 2019

## **OFFICE COPY**

FOR SENIOR PLANNER CHENNAI METROPOLITAN DEVELOPMENT AUTHORITY

IN-PRINCIPLE APPROVAL OF LAYOUT FRAMEWORK IN S.NO:799PT OF THIRUMULLAIVOYAL VILLAGE, AVADI MUNICIPALITY AS PER G.O.(Ms) No:78 H&UD UD4 (3) DEPT. DT:04.05.2017 AND G.O.(Ms) No:172 H&UD UD4 (3) DEPT. DT:13.10.2017 AND OFFICE ORDER NO.15/2018 DT: 12.12.2018.

SCALE: 1" = 66' (ALL MEASUREMENTS ARE IN FEET)