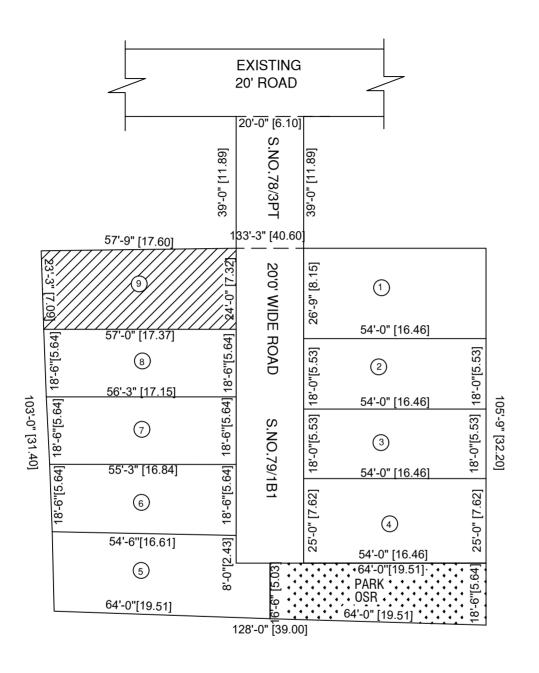

## AREA STATEMENT

TOTAL EXTENT : 13848 SO.FT. ROAD AREA : 2535 SQ.FT. PLOTTABLE AREA : 11313 SQ.FT. SOLD OUT AREA 1355 SQ.FT. UNSOLD AREA 9958 SQ.FT. 10% OF THE UN SOLD PLOTS AREA REQUIRED FOR OSR 996 SQ.FT. OSR PROVIDED 1120 SQ.FT. UNSOLD AREA (EXCLUDING 10% OF OSR) 8838 SQ.FT. SOLD PLOTS 01 Nos. UN SOLD PLOTS 08 Nos. TOTAL NO. OF PLOTS 09 Nos.

## NOTE:

- 1. A SPLAY AT THE INTERSECTION OF TWO OR MORE STREETS / ROADS SHALL BE PROVIDED AS PER TNCD & BR RULE 47.
- ROAD AREA 2535 SQ.FT. AND PARK AREA 1120 SQ.FT. GIFTED TO THE EXECUTIVE OFFICER, KUNDRATHUR TOWN PANCHAYAT VIDE GIFT DEED DOCUMENT NO. 14495/2019 DATED 09.09.2019 AND RECTIFIED GIFT DEED DOCUMENT NO.18870/2019 DATED 18.11.2019

LEGEND

LAYOUT BOUNDARY
ROAD

PARK
SOLD OUT PLOTS

UNSOLD PLOTS

 $\frac{\text{P.P.D}}{\text{L.O}}$  (Regularisation NO :

APPROVED

VIDE LETTER NO : Reg.L / 3735 / 2018 DATE : 04 / 12 / 2019

OFFICE COPY

FOR DEPUTY PLANNER CHENNAI METROPOLITAN DEVELOPMENT AUTHORITY

1822

REGULARISATION OF LAYOUT FRAMEWORK IN S.NO.78/3PT & 79/1B1 AT KUNDRATHUR VILLAGE OF KUNDRATHUR TOWN PANCHAYAT AS PER G.O.(Ms).No.78 H & UD UD4 (3) DEPARTMENT DT.04.05.2017 AND G.O. (Ms). No. 172 H &

UD(UD4 (3) dept. dated.13.10.2017

(SCALE: 1" = 66' (ALL MEASUREMENTS ARE IN FEET)