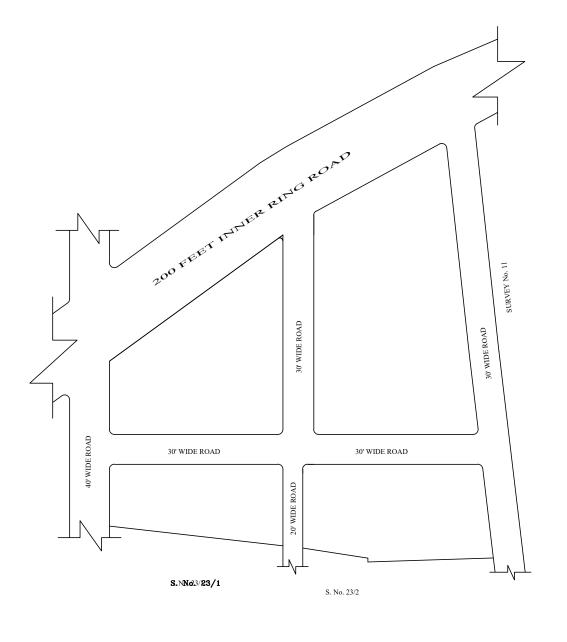

OFFICE COPY

FOR MEMBER SECRETARY CHENNAI METROPOLITAN DEVELOPMENT AUTHORITY

IN-PRINCIPLE APPROVAL OF LAYOUT FRAMEWORK IN S.No:12/PART AT KOLATHUR VILLAGE OF GREATER CHENNAI CORPORATION AS PER G.O.(Ms) No:78 H&UD UD4 (3) DEPT. DT:04.05.2017 AND G.O.(Ms) No:172 H&UD UD4 (3) DEPT. DT:13.10.2017

SCALE: 1" = 66' (ALL MEASUREMENTS ARE IN FEET)

P.P.D

L.O

**LEGEND** 

LAYOUT BOUNDARY
ROAD
EXG. ROAD

(Regularization NO:  $\frac{1823}{2017}$ )

**APPROVED** 

VIDE LETTER NO : Reg.L / 15384 / 2018

DATE : / 09/ 2018