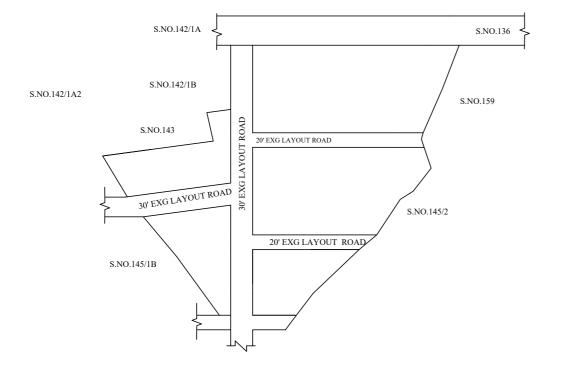

OFFICE COPY

FOR DEPUTY PLANNER CHENNAI METROPOLITAN DEVELOPMENT AUTHORITY

IN-PRINCIPLE APPROVAL OF LAYOUT FRAMEWORK IN S.No:142/1C,1D AND 145/1A1,1A2 AT TAMBARAM VILLAGE OF TAMBARAM MUNICIPALITY AS PER G.O.(Ms) No:78 H&UD UD4 (3) DEPT. DT:04.05.2017 AND G.O.(Ms) No:172 H&UD UD4 (3) DEPT. DT:13.10.2017 AND OOFICE ORDER NO.15/2018 DT:12.12.2018.

LEGEND

LAYOUT BOUNDARY
ROAD
EXG. ROAD

 $\frac{\text{P.P.D}}{\text{L.O}} \quad \underset{\text{2017}}{\text{(Regularization NO : } \frac{183}{2019}}$  APPROVED

VIDE LETTER NO : Reg.L / 13418/ 2018

DATE : / 01/ 2019

## NOTE:

- A SPLAY AT THE INTERSECTION OF TWO OR MORE STREETS / ROADS AND STREET ALIGNMENTS BE PROVIDED AS PER THE DEVELOPMENT REGULATIONS OF CMA.
- 2) TAMBARAM MUNICIPALITY TO ENSURE THAT ALL THE ROADS ARE VESTED WITH THEM AS PER THE GOVERNMENT ORDERS.