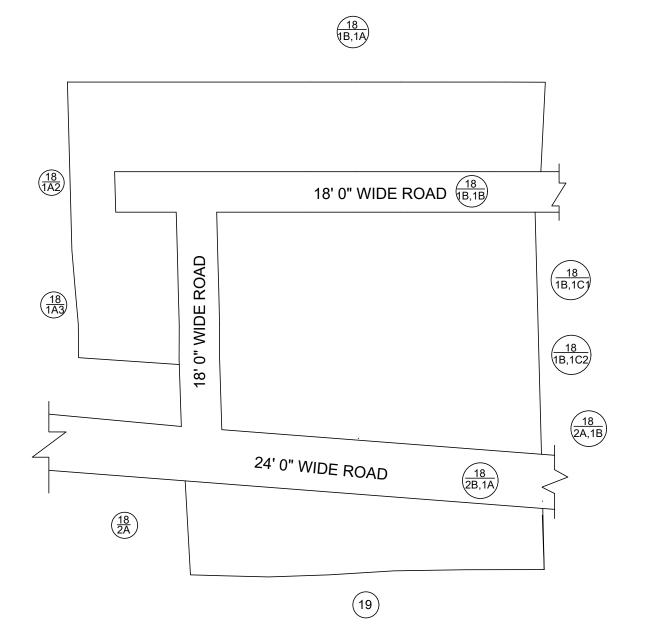

## **LEGEND**

LAYOUT BOUNDARY
ROAD

EXG. ROAD

 $\frac{\text{P.P.D}}{\text{L.O}} \quad \underset{\text{2017}}{\text{(Regularization NO)}} \quad \frac{1832}{2018}$ 

**APPROVED** 

VIDE LETTER NO DATE : Reg.L / 14441 / 2018 : / 09/ 2018

**OFFICE COPY** 

FOR MEMBER SECRETARY CHENNAI METROPOLITAN DEVELOPMENT AUTHORITY

IN-PRINCIPLE APPROVAL OF LAYOUT FRAMEWORK IN S.No:18/1B,1B & 18/2B,1A AT MELSINGILIMEDU VILLAGE OF SHOLAVARAM PANCHAYAT UNION AS PER G.O.(Ms) No:78 H&UD UD4 (3) DEPT. DT:04.05.2017 AND G.O.(Ms) No:172 H&UD UD4 (3) DEPT. DT:13.10.2017

SCALE: 1" = 66' (ALL MEASUREMENTS ARE IN FEET)