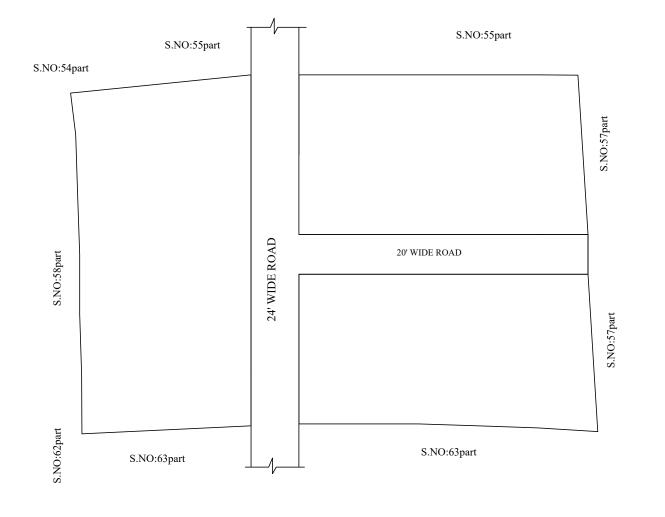

FOR MEMBER SECRETARY CHENNAI METROPOLITAN DEVELOPMENT AUTHORITY

IN-PRINCIPLE APPROVAL OF LAYOUT FRAMEWORK IN S.No: 57 / 2 AT PALARIPATTU VILLAGE OF AVADI MUNICIPALITY AS PER G.O.(Ms) No:78 H&UD UD4 (3) DEPT. DT:04.05.2017 AND G.O.(Ms) No:172 H&UD UD4 (3) DEPT. DT:13.10.2017

1834

2018

SCALE: 1" = 66' (ALL MEASUREMENTS ARE IN FEET)