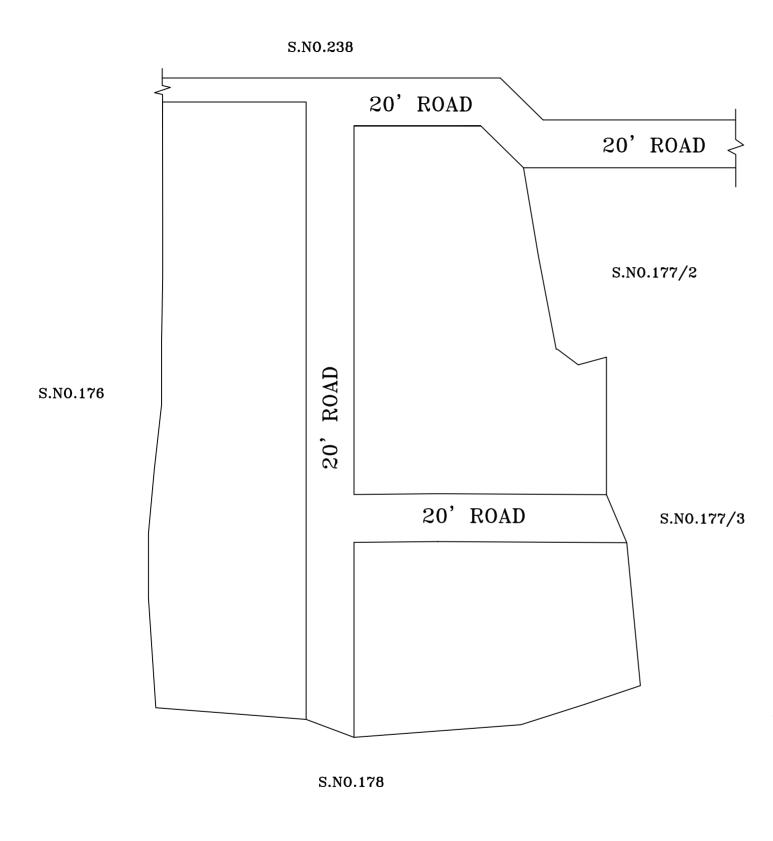

## **OFFICE COPY**

FOR DEPUTY PLANNER CHENNAI METROPOLITAN DEVELOPMENT AUTHORITY

IN-PRINCIPLE APPROVAL OF LAYOUT FRAMEWORK IN S.NO:177/1 OF THANDARAI VILLAGE, AVADI MUNICIPALITY AS PER G.O.(Ms) No:78 H&UD UD4 (3) DEPT. DT:04.05.2017 AND G.O.(Ms) No:172 H&UD UD4 (3) DEPT. DT:13.10.2017 AND OFFICE ORDER NO.15/2018 DT: 12.12.2018.

SCALE: 1" = 66' (ALL MEASUREMENTS ARE IN FEET)