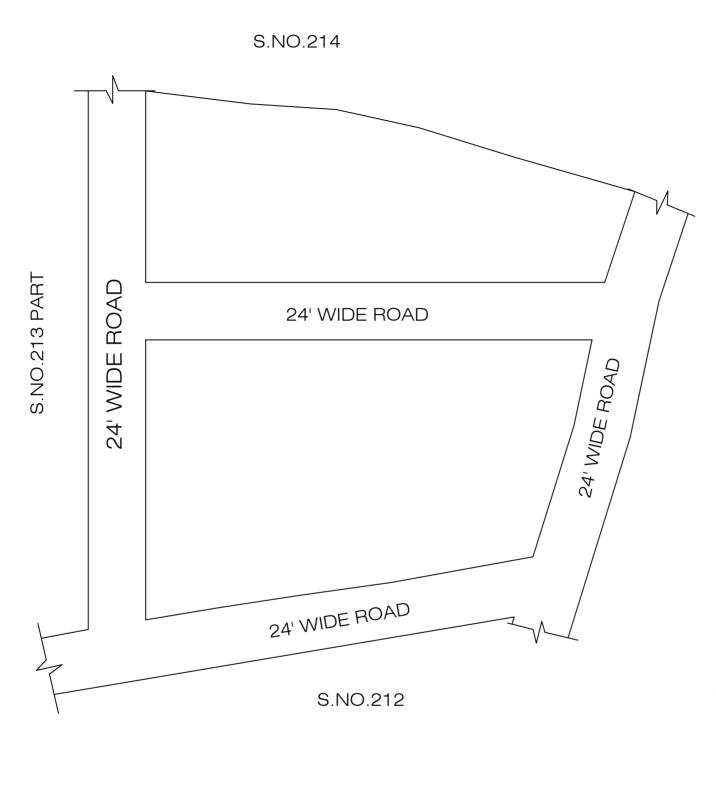

### **OFFICE COPY**

FOR DEPUTY PLANNER CHENNAI METROPOLITAN DEVELOPMENT AUTHORITY

IN-PRINCIPLE APPROVAL OF LAYOUT FRAMEWORK IN S.NO:213PT OF PARUTHIPATTU VILLAGE, AVADI MUNICIPALITY AS PER G.O.(Ms) No:78 H&UD UD4 (3) DEPT. DT:04.05.2017 AND G.O.(Ms) No:172 H&UD UD4 (3) DEPT. DT:13.10.2017 AND OFFICE ORDER NO.15/2018 DT: 12.12.2018.

### **LEGEND**

LAYOUT BOUNDARY
ROAD
EXG. ACCESS ROAD

 $\frac{P.P.D}{L.O} \quad \begin{array}{c} \text{(Regularization NO:} \\ \text{2017)} \end{array}$ 

SCALE: 1" = 66' (ALL MEASUREMENTS ARE IN FEET)