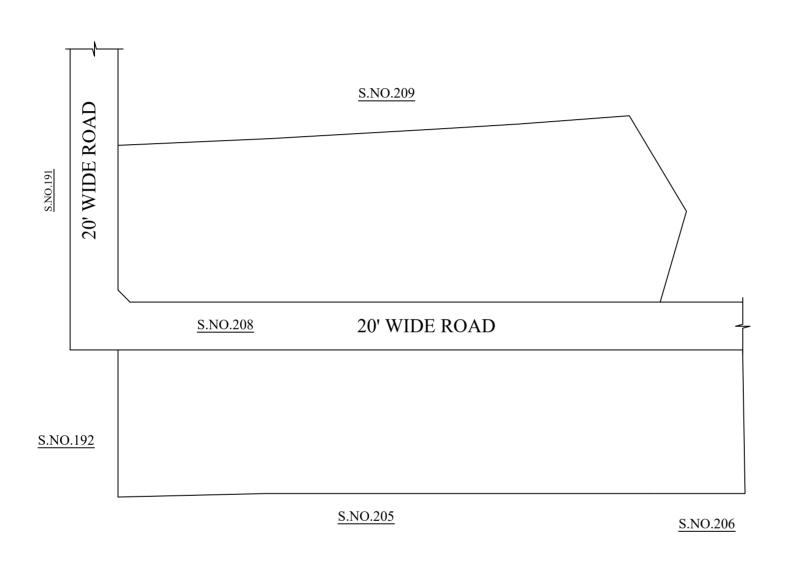

## **OFFICE COPY**

FOR DEPUTY PLANNER CHENNAI METROPOLITAN DEVELOPMENT AUTHORITY

IN-PRINCIPLE APPROVAL OF LAYOUT FRAMEWORK IN S.NO:208PT OF THANDARAI VILLAGE, AVADI MUNICIPALITY AS PER G.O.(Ms) No:78 H&UD UD4 (3) DEPT. DT:04.05.2017 AND G.O.(Ms) No:172 H&UD UD4 (3) DEPT. DT:13.10.2017 AND OFFICE ORDER NO.15/2018 DT: 12.12.2018.

SCALE: 1" = 66' (ALL MEASUREMENTS ARE IN FEET)