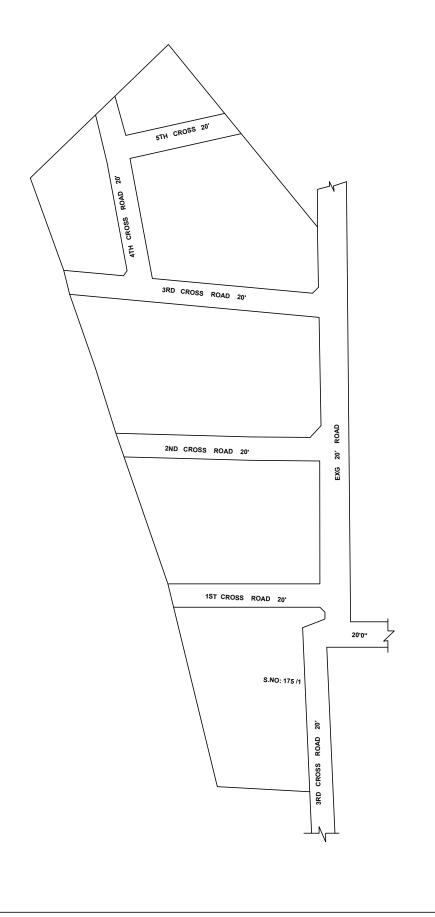

OFFICE COPY

FOR MEMBER SECRETARY CHENNAI METROPOLITAN DEVELOPMENT AUTHORITY

IN-PRINCIPLE APPROVAL OF LAYOUT FRAMEWORK IN S.No:173,174,175 AT ANAKAPUTHUR VILLAGE OF ANAKAPUTHUR MUNICIPALITY AS PER G.O.(Ms) No:78 H&UD UD4 (3) DEPT. DT:04.05.2017 AND G.O.(Ms) No:172 H&UD UD4 (3) DEPT. DT:13.10.2017

SCALE: 1" = 66' (ALL MEASUREMENTS ARE IN FEET)

<u>LEGEND</u>

LAYOUT BOUNDARY
ROAD
EXG. ROAD

 $\frac{\text{P.P.D}}{\text{L.O}} \quad \underset{\textbf{2017}}{\text{(Regularization NO:}} \quad \frac{1838}{2018}$ 

APPROVED

VIDE LETTER NO DATE : Reg.L / 14679 / 2018 : / 08/ 2018