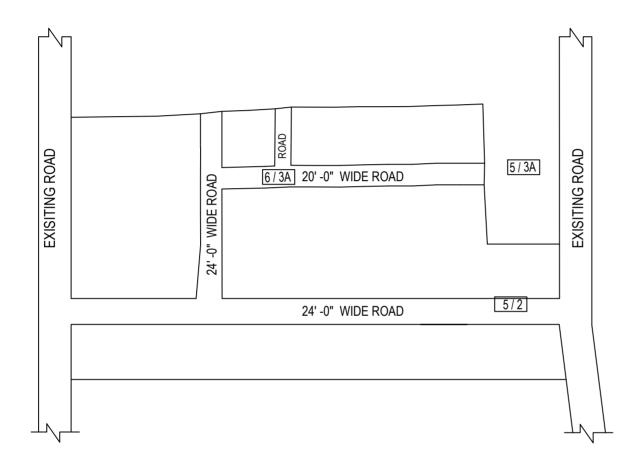

## **NOTE:**

- 1) A SPLAY AT THE INTERSECTION OF TWO OR MORE STREETS / ROADS AND STREET ALIGNMENTS BE PROVIDED AS PER THE DEVELOPMENT REGULATIONS OF CMA.
- 2) GREATER CHENNAI CORPORATION TO ENSURE THAT ALL THE ROADS ARE VESTED WITH THEM AS PER THE GOVERNMENT ORDERS.

**LEGEND** 

LAYOUT BOUNDARY
ROAD
EXG. ACCESS ROAD

 $\frac{\text{P.P.D}}{\text{L.O}} \quad \begin{array}{c} \text{(Regularization NO)} : \quad \underline{1842} \\ 2017) & 2019 \end{array}$ 

**APPROVED** 

VIDE LETTER NO

## **OFFICE COPY**

FOR DEPUTY PLANNER CHENNAI METROPOLITAN DEVELOPMENT AUTHORITY

IN-PRINCIPLE APPROVAL OF LAYOUT FRAMEWORK IN S.NO:5PT & 6PT OF RAMAPURAM VILLAGE, GREATER CHENNAI CORPORATION AS PER G.O.(Ms) No:78 H&UD UD4 (3) DEPT. DT:04.05.2017 AND G.O.(Ms) No:172 H&UD UD4 (3) DEPT. DT:13.10.2017 AND OFFICE ORDER NO.15/2018 DT: 12.12.2018.

SCALE: 1" = 66' (ALL MEASUREMENTS ARE IN FEET)