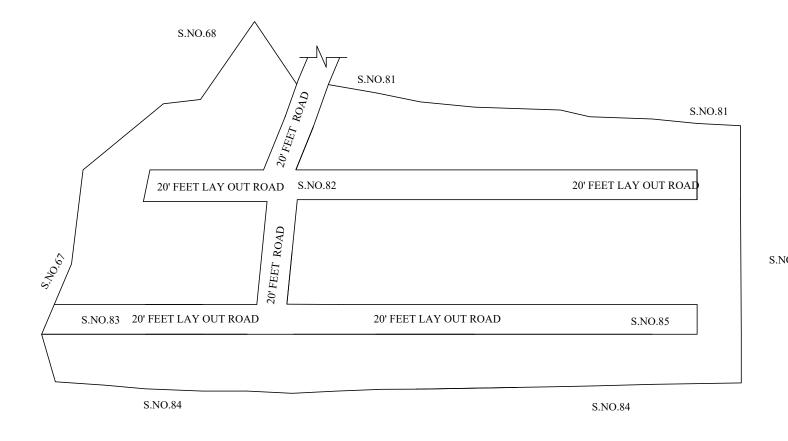

LEGEND

LAYOUT BOUNDARY

ROAD

EXG. ROAD

(Regularization NO : 2017)

**APPROVED** 

VIDE LETTER NO DATE : Reg.L / 15755 / 2018 : / 09/ 2018

1850

2018

OFFICE COPY

FOR MEMBER SECRETARY CHENNAI METROPOLITAN DEVELOPMENT AUTHORITY

IN-PRINCIPLE APPROVAL OF LAYOUT FRAMEWORK IN S.No:82,83,85 AT MALAYAMBAKKAM VILLAGE OF KUNDRATHUR PANCHAYAT UNION AS PER G.O.(Ms) No:78 H&UD UD4 (3) DEPT. DT:04.05.2017 AND G.O.(Ms) No:172 H&UD UD4 (3) DEPT. DT:13.10.2017

Δ

SCALE: 1" = 66' (ALL MEASUREMENTS ARE IN FEET)