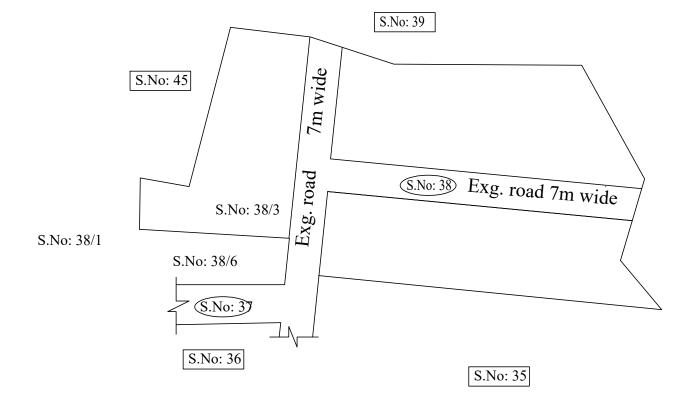

**LEGEND** LAYOUT BOUNDARY □ ROAD 

P.P.D <u>1856</u> (Regularization NO: 2017)

**APPROVED** 

VIDE LETTER NO DATE

: Reg.L / 15733 / 2018 : / 09/ 2018

2018

OFFICE COPY

FOR MEMBER SECRETARY CHENNAI METROPOLITAN DEVELOPMENT AUTHORITY

IN-PRINCIPLE APPROVAL OF LAYOUT FRAMEWORK IN S.No:37pt, 38 AT GOPARASANALLUR VILLAGE OF POONAMALEE PANCHAYAT UNION AS PER G.O.(Ms) No:78 H&UD UD4 (3) DEPT. DT:04.05.2017 AND G.O.(Ms) No:172 H&UD UD4 (3) DEPT. DT:13.10.2017

SCALE: 1" = 66' (ALL MEASUREMENTS ARE IN FEET)