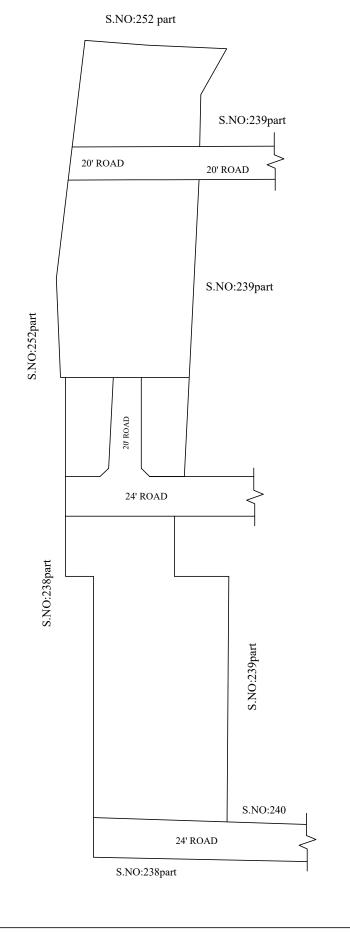

: / 09/ 2018

OFFICE COPY

FOR MEMBER SECRETARY CHENNAI METROPOLITAN DEVELOPMENT AUTHORITY

IN-PRINCIPLE APPROVAL OF LAYOUT FRAMEWORK IN S.No::238 / 5F, 239 / 1,2C, & 252 / 1 AT PARUTHIPATTU VILLAGE OF AVADI MUNICIPALITY, AS PER G.O.(Ms) No:78 H&UD UD4 (3) DEPT. DT:04.05.2017 AND G.O.(Ms) No:172 H&UD UD4 (3) DEPT. DT:13.10.2017

## **LEGEND**

LAYOUT BOUNDARY
ROAD

EXG. ROAD

P.P.D L.O (Regula 201

(Regularization NO: 2017)

NO:  $\frac{1866}{2018}$ 

APPROVED

VIDE LETTER NO : Reg.L /14673/ 2018