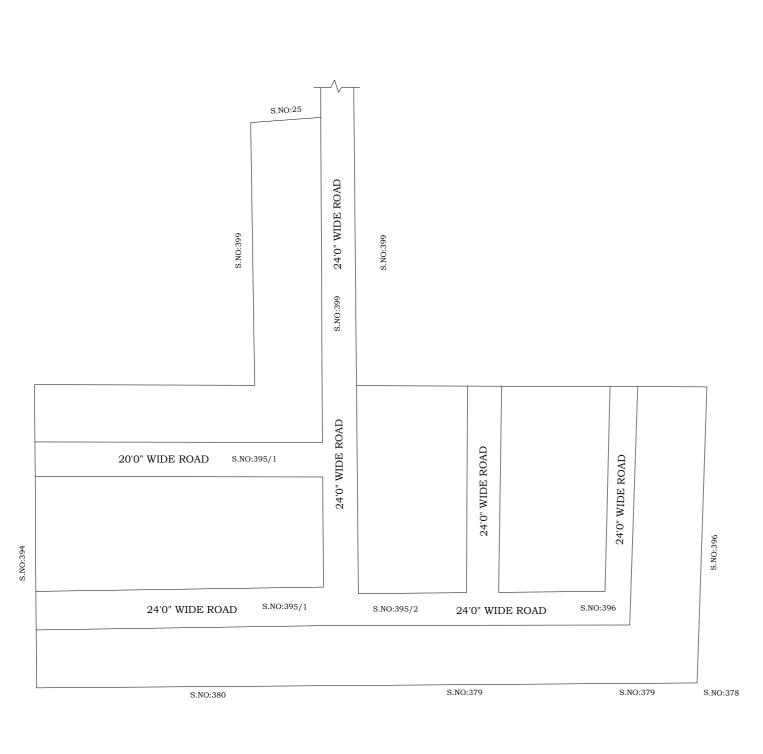

## OFFICE COPY

FOR DEPUTY PLANNER CHENNAI METROPOLITAN DEVELOPMENT AUTHORITY

IN-PRINCIPLE APPROVAL OF LAYOUT FRAMEWORK IN S.NO:395, 396PT & 399PT OF PALANTHANDALAM VILLAGE, KUNDRATHUR PANCHAYAT UNION AS PER G.O.(Ms) No:78 H&UD UD4 (3) DEPT. DT:04.05.2017 AND G.O.(Ms) No:172 H&UD UD4 (3) DEPT. DT:13.10.2017 AND OFFICE ORDER NO.15/2018 DT: 12.12.2018.

SCALE: 1" = 66' (ALL MEASUREMENTS ARE IN FEET)