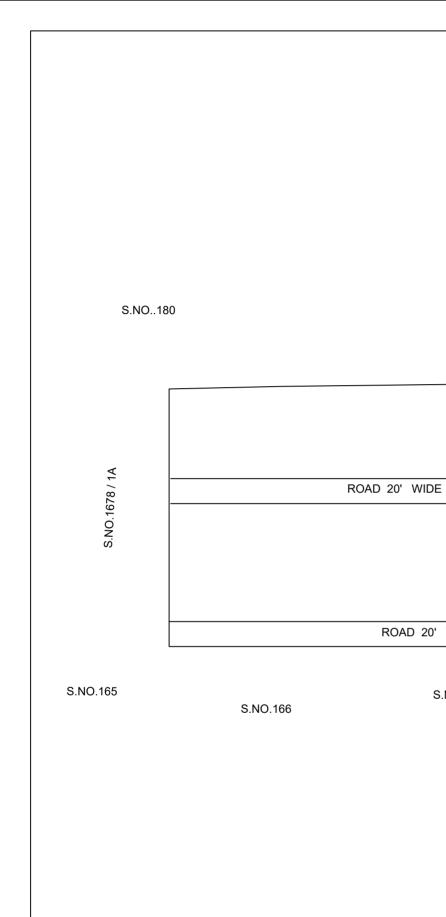

## LEGEND

168/1

168/2

☐ LAYOUT BOUNDARY **ROAD** EXG. ACCESS ROAD

P.P.D L.O

(Regularization NO: 2017)

1869

**APPROVED** 

## **OFFICE COPY**

FOR DEPUTY PLANNER CHENNAI METROPOLITAN DEVELOPMENT AUTHORITY

IN-PRINCIPLE APPROVAL OF LAYOUT FRAMEWORK IN S.NO:167/1A PT,1B&2 OF NERKUNDRAM VILLAGE, GREATER CHENNAI CORPORATION AS PER G.O.(Ms) No:78 H&UD UD4 (3) DEPT. DT:04.05.2017 AND G.O.(Ms) No:172 H&UD UD4 (3) DEPT. DT:13.10.2017 AND OFFICE ORDER NO.15/2018 DT: 12.12.2018.

S.NO.179

(1st STREET)

(2nd STREET)

ROAD 20' WIDE

S.NO.168

SCALE: 1" = 66' (ALL MEASUREMENTS ARE IN FEET)