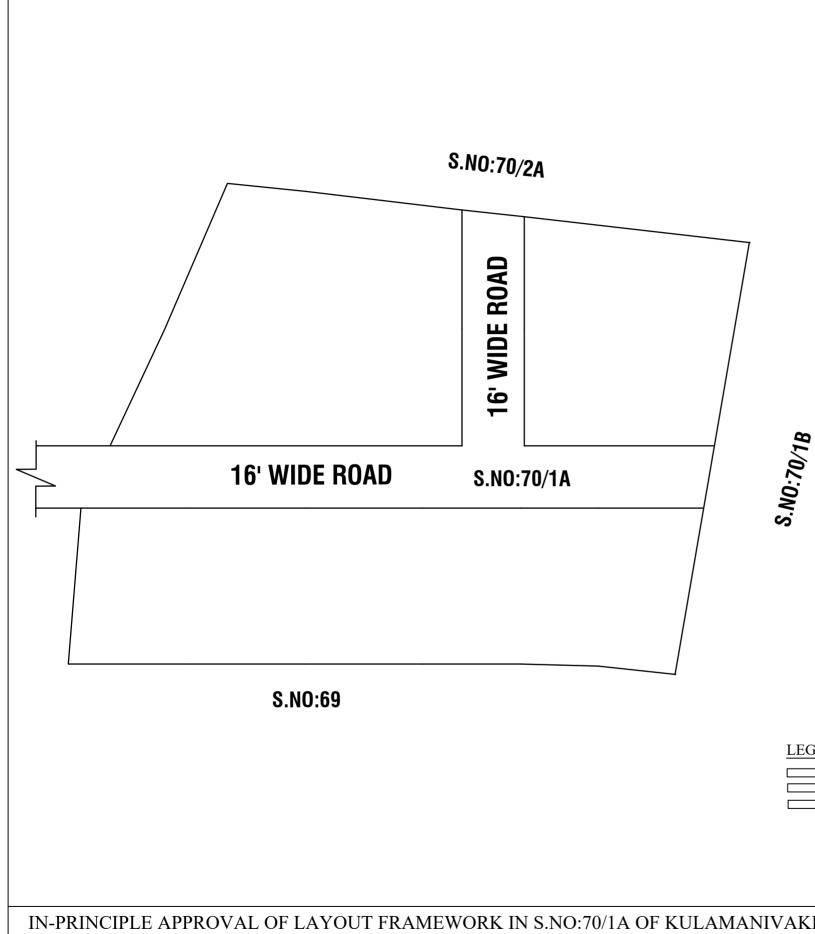

## **OFFICE COPY**

FOR DEPUTY PLANNER CHENNAI METROPOLITAN DEVELOPMENT AUTHORITY

IN-PRINCIPLE APPROVAL OF LAYOUT FRAMEWORK IN S.NO:70/1A OF KULAMANIVAKKAM VILLAGE, KUNDRATHUR PANCHAYAT UNION AS PER G.O.(Ms) No:78 H&UD UD4 (3) DEPT. DT:04.05.2017 AND G.O.(Ms) No:172 H&UD UD4 (3) DEPT. DT:13.10.2017 AND OFFICE ORDER NO.15/2018 DT: 12.12.2018.