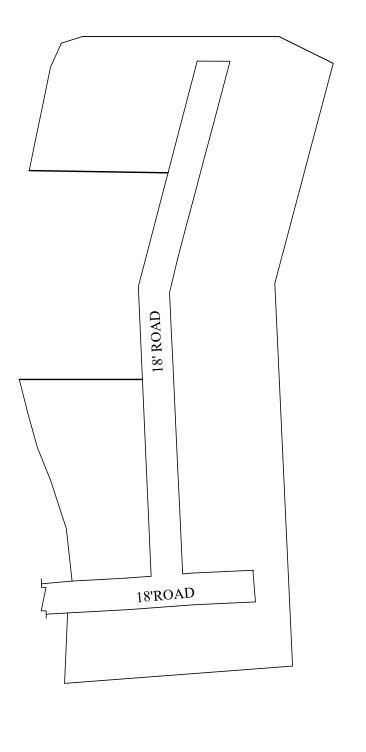

LEGEND

LAYOUT BOUNDARY
ROAD
EXG. ROAD

 $\frac{\text{P.P.D}}{\text{L.O}} \quad \underset{\text{2017}}{\text{(Regularization NO : } } \frac{1880}{2018}$ 

**APPROVED** 

VIDE LETTER NO DATE : Reg.L /12910/ 2018

: / 09/ 2018

OFFICE COPY

FOR MEMBER SECRETARY CHENNAI METROPOLITAN DEVELOPMENT AUTHORITY

IN-PRINCIPLE APPROVAL OF LAYOUT FRAMEWORK IN S.No:124/ 1 & 2B AT THIRUVERKADU VILLAGE OF THIRUVERKADU MUNICIPALITY AS PER G.O.(Ms) No:78 H&UD UD4 (3) DEPT. DT:04.05.2017 AND G.O.(Ms) No:172 H&UD UD4 (3) DEPT. DT:13.10.2017

SCALE: 1" = 66' (ALL MEASUREMENTS ARE IN FEET)