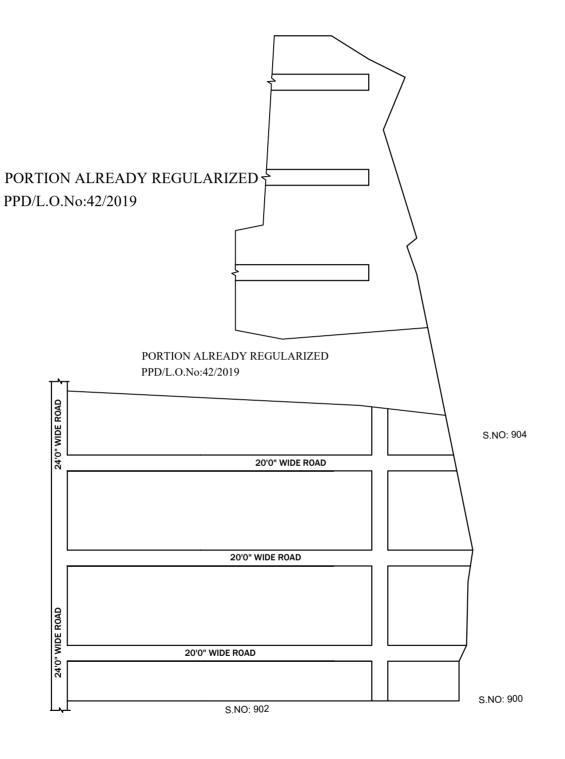

LEGEND

□ LAYOUT BOUNDARY **ROAD** EXG. ACCESS ROAD

P.P.D (Regularization NO: L.O 2017)

**APPROVED** 

VIDE LETTER NO

: Reg.L /15722/ 2019

DATE : /10/2019

## OFFICE COPY

FOR SENIOR PLANNER CHENNAI METROPOLITAN DEVELOPMENT AUTHORITY

IN-PRINCIPLE APPROVAL OF LAYOUT FRAMEWORK IN S.NO:900PT, 902, 903, 904, 905PT & 906PT OF KUNDRATHUR VILLAGE, KUNDRATHUR TOWN PANCHAYAT AS PER G.O.(Ms) No:78 H&UD UD4 (3) DEPT. DT:04.05.2017 AND G.O.(Ms) No:172 H&UD UD4 (3) DEPT. DT:13.10.2017 AND OFFICE ORDER NO.15/2018 DT: 12.12.2018.

SCALE: 1" = 66' (ALL MEASUREMENTS ARE IN FEET)