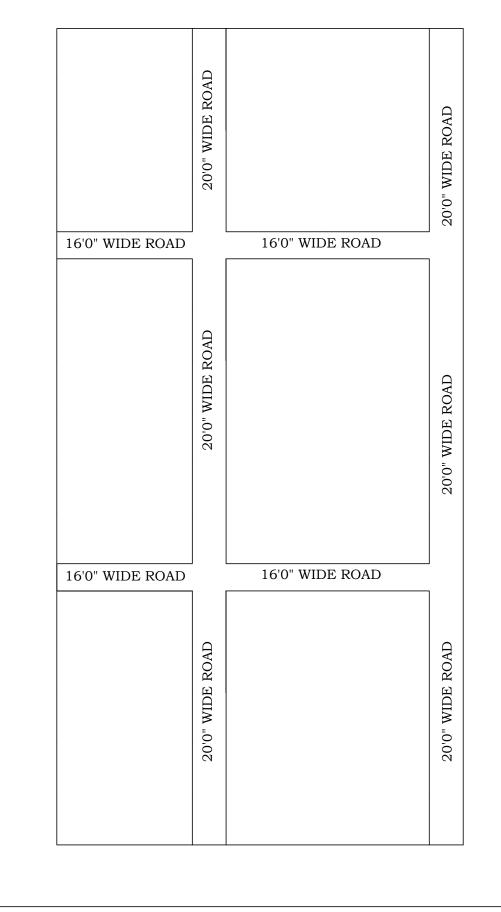

## LEGEND

LAYOUT BOUNDARY ROAD EXG. ROAD

> P.P.D (Regularization 2017)

1885 2018

**APPROVED** 

VIDE LETTER NO DATE

: Reg.L /15357/ 2018 : / 09/ 2018

OFFICE COPY

FOR MEMBER SECRETARY CHENNAI METROPOLITAN DEVELOPMENT AUTHORITY

IN-PRINCIPLE APPROVAL OF LAYOUT FRAMEWORK IN S.No:256 AT SHOLINGANALLUR VILLAGE OF GREATER CHENNAI CORPORATION AS PER G.O.(Ms) No:78 H&UD UD4 (3) DEPT. DT:04.05.2017 AND G.O.(Ms) No:172 H&UD UD4 (3) DEPT. DT:13.10.2017