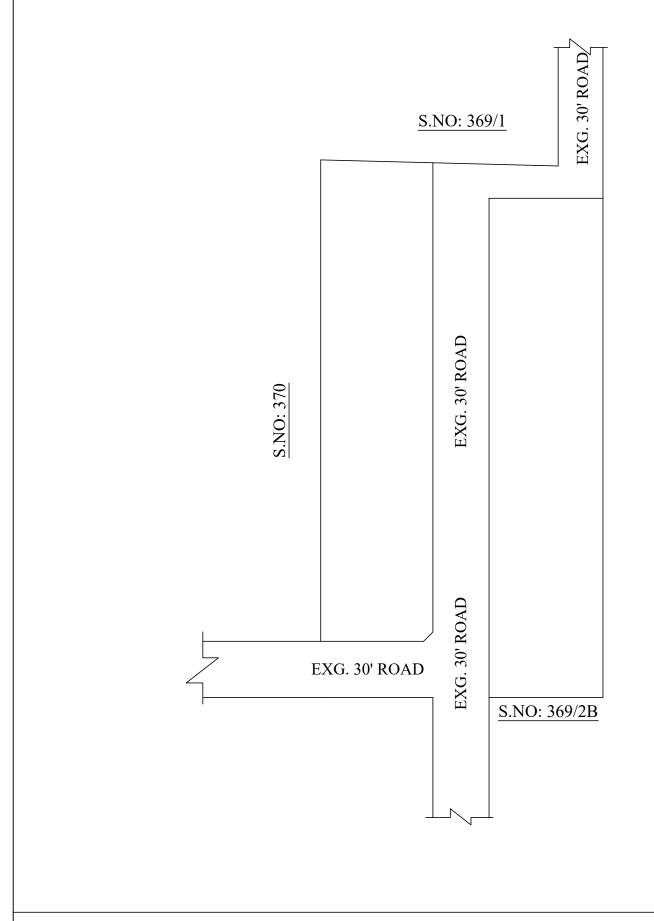

VIDE LETTER NO : Reg.L /15636/2018

DATE : / 09/ 2018

**OFFICE COPY** 

FOR MEMBER SECRETARY CHENNAI METROPOLITAN DEVELOPMENT AUTHORITY

IN-PRINCIPLE APPROVAL OF LAYOUT FRAMEWORK IN S.No:369/2A AT PERUNGALATHUR VILLAGE OF PERUNGALATHUR TOWN PANCHAYAT AS PER G.O.(Ms) No:78 H&UD UD4 (3) DEPT. DT:04.05.2017 AND G.O.(Ms) No:172 H&UD UD4 (3) DEPT. DT:13.10.2017