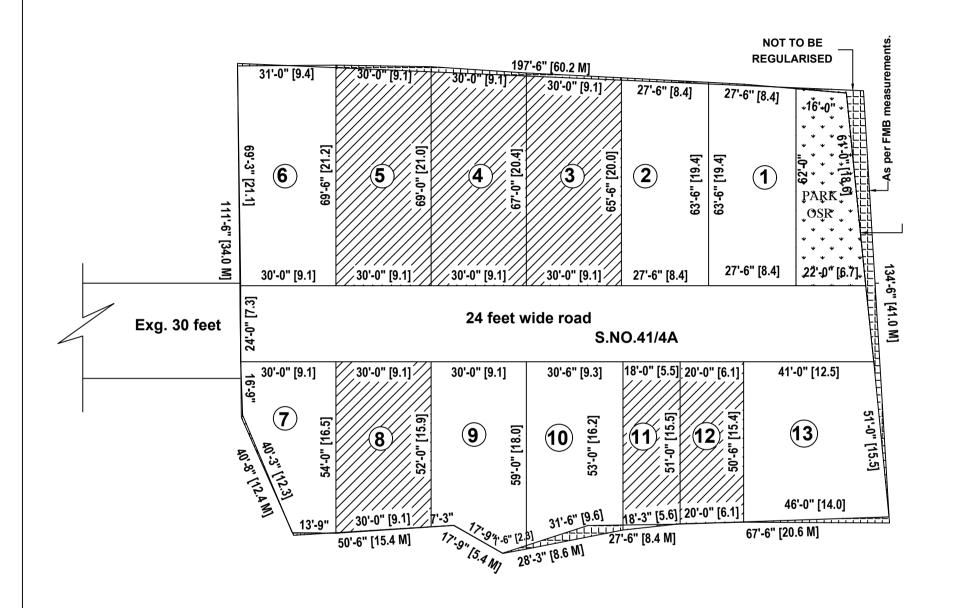

AREA STATEMENT TOTAL EXTENT : 25700 SQ.FT ROAD AREA SQ.FT : 4766 PLOTTABLE AREA : 20934 SO.FT SOLD OUT AREA SO.FT : 9664 UNSOLD AREA SO.FT : 11270 10% OF THE TOTAL AREA OF UN SOLD PLOTS REQUIRED FOR OSR : 1127 SO.FT OSR PROVIDED SO.FT : 1169 UNSOLD AREA (EXCLUDING 10% OF OSR) SO.FT. SOLD PLOTS Nos UN SOLD PLOTS 07 Nos TOTAL NO. OF PLOTS 13 Nos NOTE:

- 1. A SPLAY AT THE INTERSECTION OF TWO OR MORE STREETS / ROADS SHALL BE PROVIDED AS PER TNCDBR RULE 47.
- 2. ROAD AREA 4766 SQ.FT. AND PARK AREA 1169 SQ.FT. GIFTED TO THE EXECUTIVE OFFICER, KUNDRATHUR TOWN PANCHAYAT VIDE GIFT DEED DOCUMENT NO. 16172/2019 DATED 03.10.2019

## LEGEND

LAYOUT BOUNDARY
ROAD
OSR LAND

SOLD OUT PLOTS
UNSOLD PLOTS

NOT TO BE REGULARISED

P.P.D L.O (Regularisation 2017)

APPROVED

VIDE LETTER NO : Reg.L/12600/ 2018 DATE : 31 / 10 /2019

OFFICE COPY

FOR DEPUTY PLANNER
CHENNAI METROPOLITA

REGULARISATION OF LAYOUT FRAMEWORK IN S.NO.41/4A AT KUNDRATHUR VILLAGE OF KUNDRATHUR TOWN PANCHAYAT AS PER G.O.(Ms).No.78 H & UD UD4 (3) DEPARTMENT DT.04.05.2017 AND G.O. (Ms). No. 172 H & UD(UD4 (3) dept. dated.13.10.2017

SCALE: 1" = 66' (ALL MEASUREMENTS ARE IN FEET)