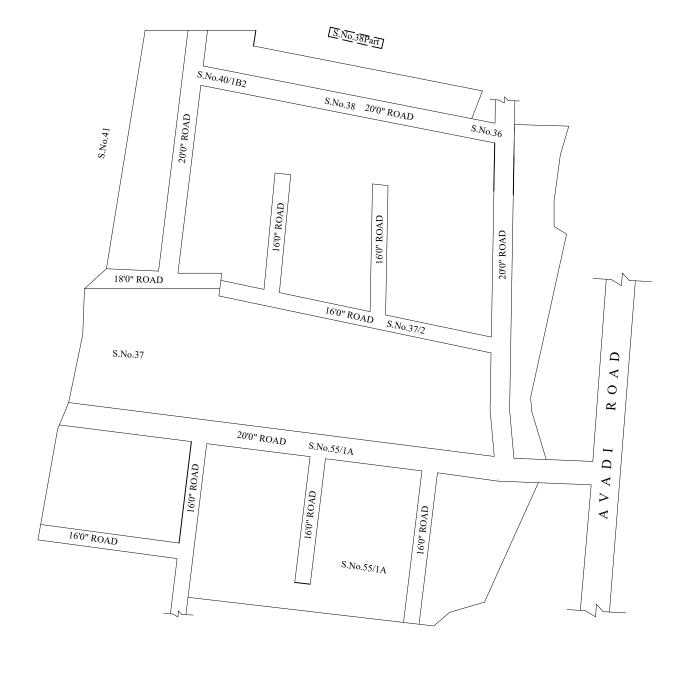

## **NOTE:**

- 1) A SPLAY AT THE INTERSECTION OF TWO OR MORE STREETS / ROADS AND STREET ALIGNMENTS BE PROVIDED AS PER THE DEVELOPMENT REGULATIONS OF CMA.
- 2) POONAMALLEE MUNICIPALITY TO ENSURE THAT ALL THE ROADS ARE VESTED WITH THEM AS PER THE GOVERNMENT ORDERS

## OFFICE COPY

FOR MEMBER SECRETARY CHENNAI METROPOLITAN DEVELOPMENT AUTHORITY

IN-PRINCIPLE APPROVAL OF LAYOUT FRAMEWORK IN S.No:39 Pt, 38 Pt, 40/1B2, 41/4, 55/1A,55/3, 37/1A,1B,1C,1D & 37/2 AT POONAMALLEE VILLAGE OF POONAMALLEE MUNICIPALITY, AS PER G.O.(Ms) No:78 H&UD UD4 (3) DEPT. DT:04.05.2017 AND G.O.(Ms) No:172 H&UD UD4 (3) DEPT. DT:13.10.2017

SCALE: 1" = 66' (ALL MEASUREMENTS ARE IN FEET)