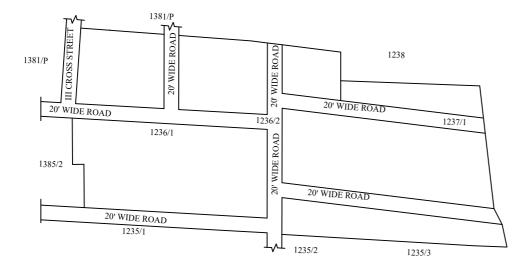

OFFICE COPY

FOR DEPUTY PLANNER CHENNAI METROPOLITAN DEVELOPMENT AUTHORITY

IN-PRINCIPLE APPROVAL OF LAYOUT FRAMEWORK IN S.No: 1235/1,1236/1 & 2,1237/1, AT MADHAVARAM VILLAGE OF GREATER CHENNAI CORPORATION AS PER G.O.(Ms) No:78 H&UD UD4 (3) DEPT. DT:04.05.2017 AND G.O.(Ms) No:172 H&UD UD4 (3) DEPT. DT:13.10.2017 AND OFFICE ORDER NO.15/2018 DT:12.12.2018.

SCALE: 1" = 66' (ALL MEASUREMENTS ARE IN FEET)

LEGEND

LAYOUT BOUNDARY

ROAD

EXG. ROAD

 $\frac{P.P.D}{L.O} \ \ \text{(Regularization 2017)} \ \ NO \ : \ \ \frac{19}{2019}$ 

APPROVED

VIDE LETTER NO : Reg.L /17672/ 2018

DATE : / 01/ 2019