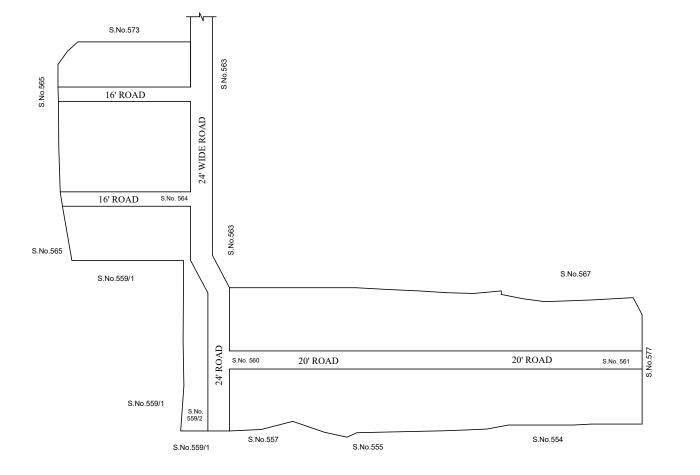

**OFFICE COPY** 

FOR MEMBER SECRETARY CHENNAI METROPOLITAN DEVELOPMENT AUTHORITY

IN-PRINCIPLE APPROVAL OF LAYOUT FRAMEWORK IN S.No:559/2, 560, 561 & 564 AT POONAMALLEE VILLAGE OF POONAMALLEE MUNICIPALITY AS PER G.O.(Ms) No:78 H&UD UD4 (3) DEPT. DT:04.05.2017 AND G.O.(Ms) No:172 H&UD UD4 (3) DEPT. DT:13.10.2017