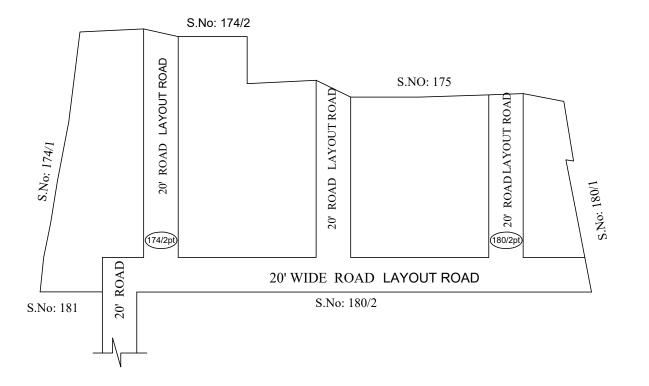

IN-PRINCIPLE APPROVAL OF LAYOUT FRAMEWORK IN S.No:174 / 2part, 180 / 2part AT THANDURAI VILLAGE OF AVADI MUNICIPALITY AS PER G.O.(Ms) No:78 H&UD UD4 (3) DEPT. DT:04.05.2017 AND G.O.(Ms) No:172 H&UD UD4 (3) DEPT. DT:13.10.2017

L.O

LEGEND
LAYOUT BOUNDARY
ROAD
EXG. ROAD

(Regularization NO:  $\frac{1908}{2017}$ ) APPROVED

VIDE LETTER NO : Reg.L / 12861 / 2018
DATE : / 09/ 2018

OFFICE COPY

FOR MEMBER SECRETARY CHENNAI METROPOLITAN DEVELOPMENT AUTHORITY