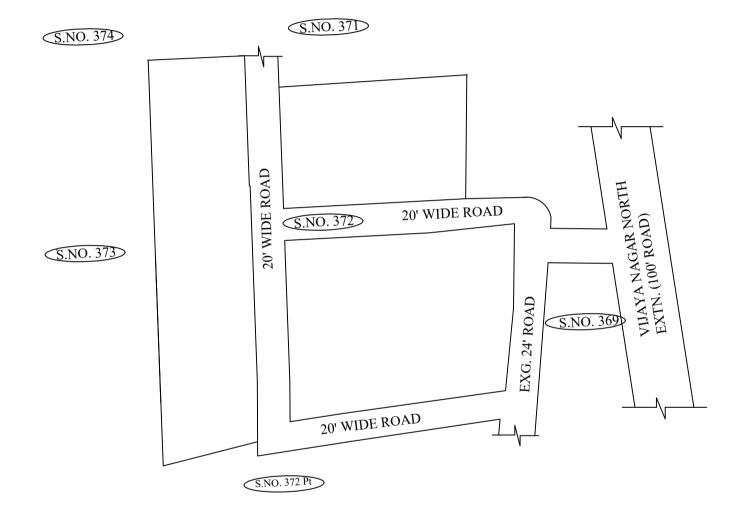

## **OFFICE COPY**

FOR DEPUTY PLANNER CHENNAI METROPOLITAN DEVELOPMENT AUTHORITY

IN-PRINCIPLE APPROVAL OF LAYOUT FRAMEWORK IN S.NO:372PT OF VELACHERY VILLAGE, GREATER CHENNAI CORPORATION AS PER G.O.(Ms) No:78 H&UD UD4 (3) DEPT. DT:04.05.2017 AND G.O.(Ms) No:172 H&UD UD4 (3) DEPT. DT:13.10.2017 AND OFFICE ORDER NO.15/2018 DT: 12.12.2018.

## **NOTE:**

- 1) A SPLAY AT THE INTERSECTION OF TWO OR MORE STREETS / ROADS AND STREET ALIGNMENTS BE PROVIDED AS PER THE DEVELOPMENT REGULATIONS OF CMA.
- 2) GREATER CHENNAI CORPORATION TO ENSURE THAT ALL THE ROADS ARE VESTED WITH THEM AS PER THE GOVERNMENT ORDERS.

## **CONDITIONS:**

- 1) As per G.O.(ms).no.78 h & ud ud4 (3) department dt. 04.05.2017 and G.O. (Ms). No. 172 H & UD(UD4 (3) dept. dated. 13.10.2017the individual plots to be regularized separately after approval of lay out framework subject to adhering the conditions stipulated in the Government Orders.
- 2) Only those unapproved layouts where in a part or full number of plots have been sold through a registered sale deed as on 20th October 2016 shall be Considered for regularization under these
- 3) As per G.O.(Ms).No:172 H & UD (UD4 (3) Dept dt.13.10.2017 OSR charges are exempted for the plots sold on or before 20.10.2016.
- 4) As per this Office No.15/2018 dt.12.12.2018 the In-Principle Layout Framework approved. In-principle approval for the layout frame work for regularizing individual plots may be considered only with reference to connectivity of layout to the public road and internal road pattern. The Local Body should ensure the old layout sketch has transformed into ground as a layout and its existence before regularising the individual plot.
- 5) Plot or Layout in part or whole, which is located in Public water body like channel / canal etc., shall not be eligible for regularization.
- 6) The Local Body shall regularise the individual plot by considering the least extent of ownership documents i.e., patta & sale deed document.
- 7) Plots/Sub-Divisions/Layouts shall be regularized under these rules only for Residential usage. The Local Body should ensure the same before regularizing the individual plot in the layout framework.