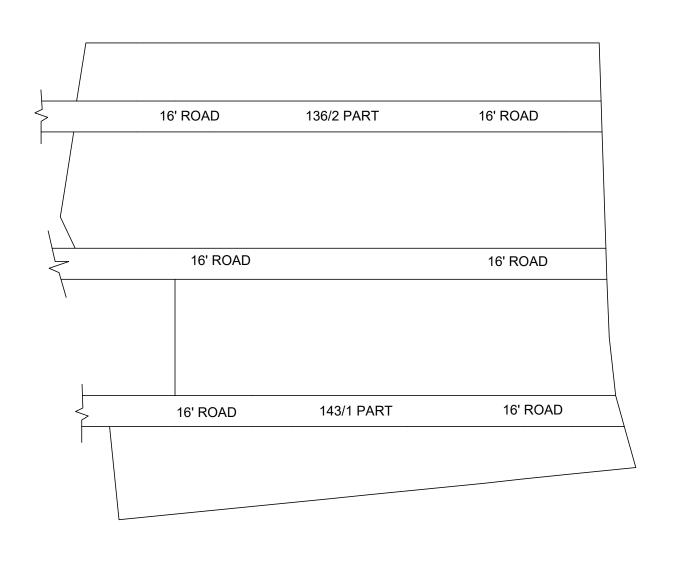

## OFFICE COPY

FOR MEMBER SECRETARY CHENNAI METROPOLITAN DEVELOPMENT AUTHORITY

IN-PRINCIPLE APPROVAL OF LAYOUT FRAMEWORK IN S.No:136/2 PART & 143/1 PART AT VAZHUTHIGAIMEDU VILLAGE OF SHOLAVARAM PANCHAYAT UNION AS PER G.O.(Ms) No:78 H&UD UD4 (3) DEPT. DT:04.05.2017 AND G.O.(Ms) No:172 H&UD UD4 (3) DEPT. DT:13.10.2017

SCALE: 1" = 66' (ALL MEASUREMENTS ARE IN FEET)