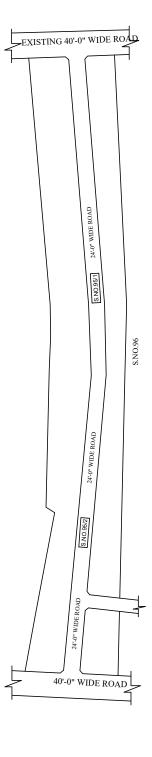

FOR MEMBER SECRETARY CHENNAI METROPOLITAN DEVELOPMENT AUTHORITY

IN-PRINCIPLE APPROVAL OF LAYOUT FRAMEWORK IN S.No:95/1 & 2 AT PULLI LYON VILLAGE OF PUZHAL PANCHAYAT UNION AS PER G.O.(Ms) No:78 H&UD UD4 (3) DEPT. DT:04.05.2017 AND G.O.(Ms) No:172 H&UD UD4 (3) DEPT. DT:13.10.2017

SCALE: 1" = 66' (ALL MEASUREMENTS ARE IN FEET)

LEGEND

LAYOUT BOUNDARY
ROAD
EXG. ROAD

 $\frac{\text{P.P.D}}{\text{L.O}} \quad \text{(Regularization NO:} \quad \frac{1920}{2018}$ 

**APPROVED** 

VIDE LETTER NO :Reg.L / 16240 / 2018

DATE : / 09/ 2018

OFFICE COPY