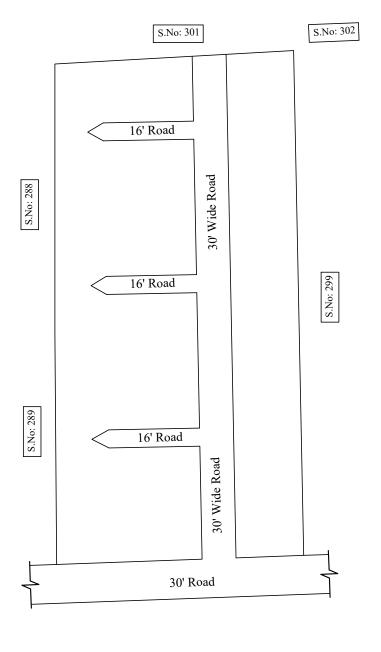

## **OFFICE COPY**

FOR MEMBER SECRETARY CHENNAI METROPOLITAN DEVELOPMENT AUTHORITY

IN-PRINCIPLE APPROVAL OF LAYOUT FRAMEWORK IN S.No:300 AT VARADHARAJAPURAM VILLAGE OF KUNDRATHUR PANCHAYAT UNION AS PER G.O.(Ms) No:78 H&UD UD4 (3) DEPT. DT:04.05.2017 AND G.O.(Ms) No:172 H&UD UD4 (3) DEPT. DT:13.10.2017

SCALE: 1" = 66' (ALL MEASUREMENTS ARE IN FEET)