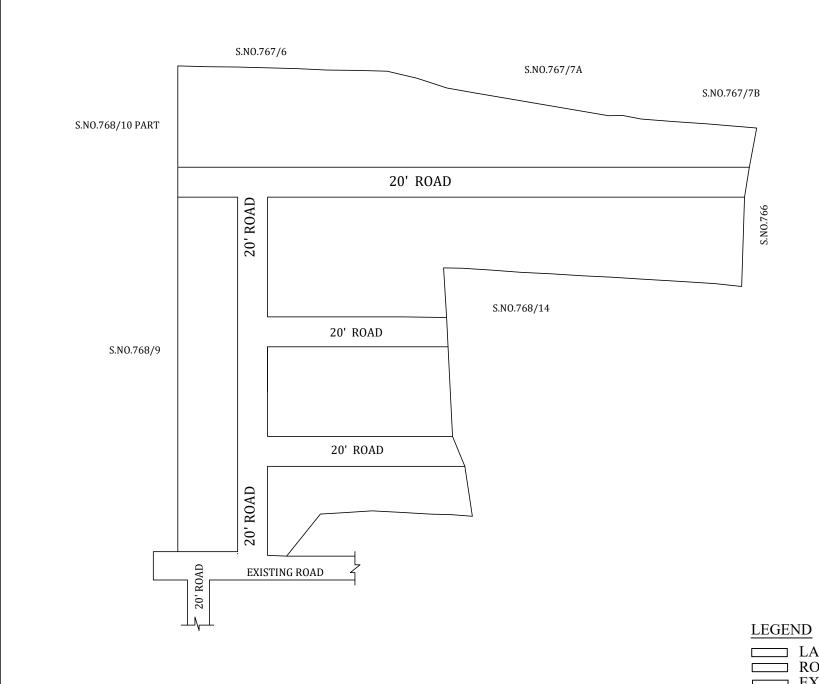

LEGEND

LAYOUT BOUNDARY

ROAD

EXG. ROAD

(Regularization NO :  $\frac{1923}{2017}$ )

**APPROVED** 

VIDE LETTER NO DATE

L.O

: Reg.L / 16209/ 2018 : / 09/ 2018

OFFICE COPY

FOR MEMBER SECRETARY CHENNAI METROPOLITAN DEVELOPMENT AUTHORITY

IN-PRINCIPLE APPROVAL OF LAYOUT FRAMEWORK IN S.No:768/10 PART, 12 & 13 AT PAKKAM VILLAGE OF THIRUVALLUR PANCHAYAT UNION AS PER G.O.(Ms) No:78 H&UD UD4 (3) DEPT. DT:04.05.2017 AND G.O.(Ms) No:172 H&UD UD4 (3) DEPT. DT:13.10.2017

SCALE: 1" = 66' (ALL MEASUREMENTS ARE IN FEET)