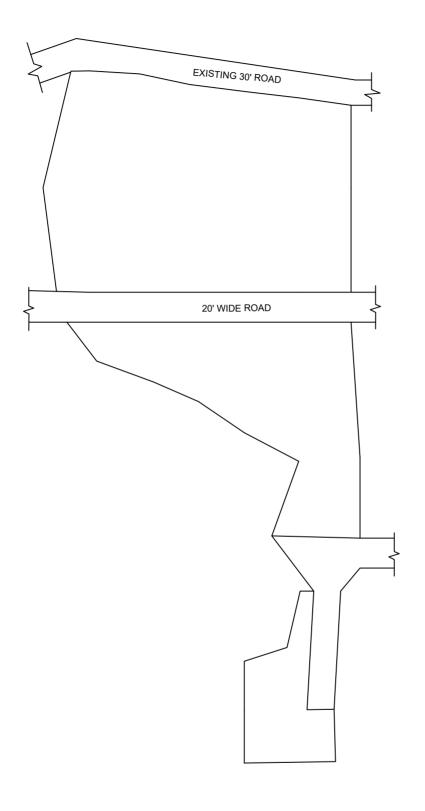

## **OFFICE COPY**

FOR DEPUTY PLANNER CHENNAI METROPOLITAN DEVELOPMENT AUTHORITY

IN-PRINCIPLE APPROVAL OF LAYOUT FRAMEWORK IN S.NO:13PT OF ULLAGARAM VILLAGE, GREATER CHENNAI CORPORATION AS PER G.O.(Ms) No:78 H&UD UD4 (3) DEPT. DT:04.05.2017 AND G.O.(Ms) No:172 H&UD UD4 (3) DEPT. DT:13.10.2017 AND OFFICE ORDER NO.15/2018 DT: 12.12.2018.

SCALE: 1" = 66' (ALL MEASUREMENTS ARE IN FEET)