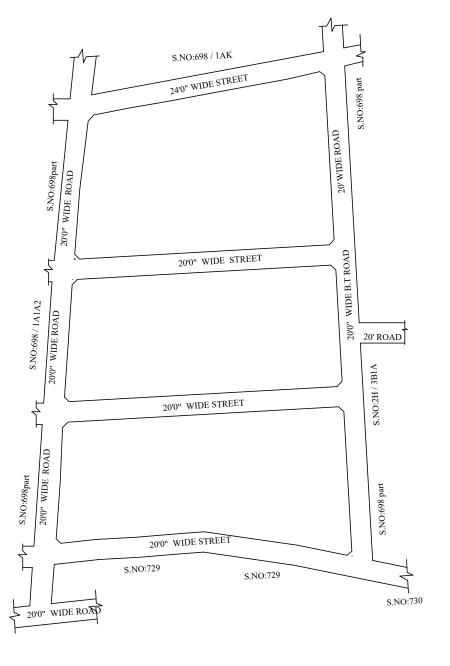

OFFICE COPY

FOR MEMBER SECRETARY CHENNAI METROPOLITAN DEVELOPMENT AUTHORITY

IN-PRINCIPLE APPROVAL OF LAYOUT FRAMEWORK IN S.No:698/1PT AT THIRUMULLAIVOYALVILLAGE OF AVADI MUNICIPALITY AS PER G.O.(Ms) No:78 H&UD UD4 (3) DEPT. DT:04.05.2017 AND G.O.(Ms) No:172 H&UD UD4 (3) DEPT. DT:13.10.2017